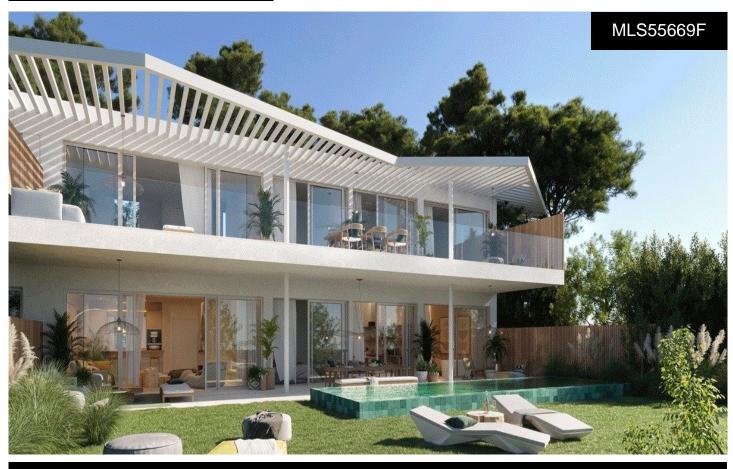

## \*\*\* AMAZING DUPLEX PENTHOUSE qSKY SOELATSDUDDO,

\*\*\* AMAZING KEY READY DUPLEX PENTHOUSE "SKY SOLARIUM" WITH SOUTHWEST ORIENTATION, WITH ALL THE SERVICES AND ITS OWN BEACH CLUB !!! \*\*\* FANTASTIC HOUSES READY TO MOVE IN. NEW CONSTRUCTION COMPLETED WITH SPECTACULAR SEA VIEWS, CLOSE TO MIJAS, FUENGIROLA AND BENALMÕDENA AND THE BEACH !!!. \*\*\* 3 BEDROOMS, 3 BATHS, LARGE TERRACE AND HUGE SOLARIUM ABOVE !!! \*\*\* Have the privilege of living in just 19 residences of 2 floor modules. We have designed this collection considering the privacy we all long for. Most of the homes are corner lots and there are four types : Garden Villas, Graden Villas +,...(Ask for More Details!)