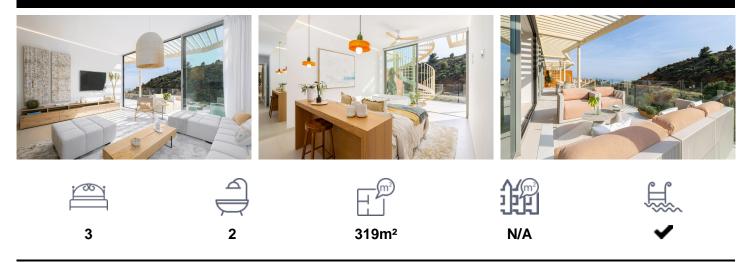

## \*\*\* AMAZING DUPLEX PENTHOUSE qSKY SOELATSDUDDO,

\*\*\* AMAZING KEY READY DUPLEX PENTHOUSE "SKY SOLARIUM" WITH SOUTHWEST ORIENTATION, WITH ALL THE SERVICES AND ITS OWN BEACH CLUB !!! \*\*\* FANTASTIC HOUSES READY TO MOVE IN. NEW CONSTRUCTION COMPLETED WITH SPECTACULAR SEA VIEWS, CLOSE TO MIJAS, FUENGIROLA AND BENALMÕDENA AND THE BEACH !!!. \*\*\* 3 BEDROOMS, 3 BATHS, LARGE TERRACE AND HUGE SOLARIUM ABOVE !!! \*\*\* Have the privilege of living in just 19 residences of 2 floor modules. We have designed this collection considering the privacy we all long for. Most of the homes are corner lots and there are four types : Garden Villas, Graden Villas +,...(Ask for More Details!)