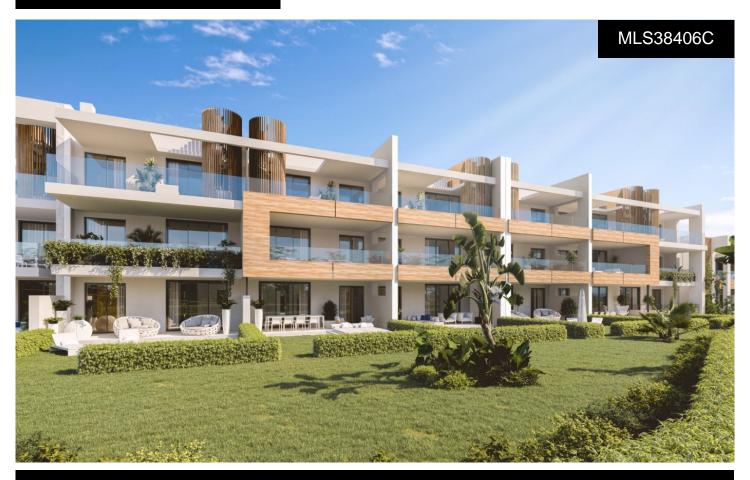

## AMAZING GROUND FLOOR ON THE CORNER 45 NID, FIGOC

3

2

228m²

\*\*\* AMAZING GROUND FLOOR ON THE CORNER AND FACING SOUTH, WITH 3 BEDROOMS, 30SQM TERRACE AND LARGE GARDEN OF 105SQM SURROUNDING THE HOUSE!!! \*\*\* Can you imagine living in a residential complex that offers you all the services you need to enjoy the life you have always dreamed of? We are committed to quality, innovation and variety so that you can choose the type of home that best suits your lifestyle. We offer you all the exclusivity of the Costa del Sol but without giving up the tranquility that offers you a residential complex surrounded by green areas, wonderful views of the Mediterranean and all the services...(Ask for More Details!)