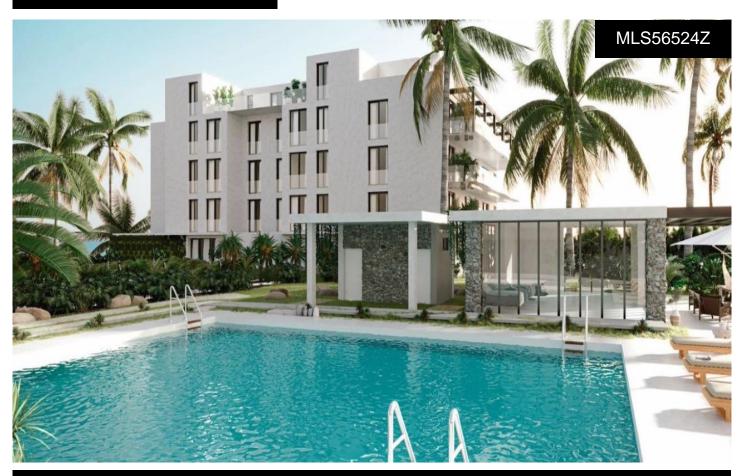

## \*\*\* APARTMENTS AND PENTHOUSES TO ENJ@45THORDER

2

2

98m<sup>2</sup>

\*\*\* APARTMENTS AND PENTHOUSES TO ENJOY THEIR SEA VIEWS AND COMMON AREAS, VERY CLOSE TO THE BEACH!!!. New development of apartments and penthouses in Mijas Costa, in an unmatched location on the western coast, close to the Calaburra lighthouse in the El Chaparral area, an ideal place to enjoy all the nature and environment offered by Mijas Costa, just 700 meters from the Mediterranean Sea, on the skirts of the Sierra de Mijas, with direct connection to Malaga and the main cities of the Costa del Sol. A project with a total of 55 new apartments in Mijas from 1 to 3 bedrooms,...(Ask for More Details!)