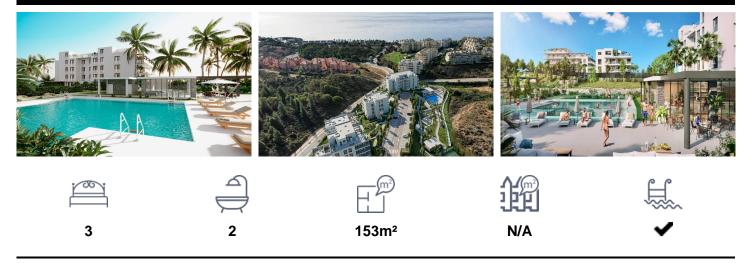

## \*\*\* APARTMENTS AND PENTHOUSES TO ENJ 65/17,550

\*\*\* APARTMENTS AND PENTHOUSES TO ENJOY THEIR SEA VIEWS AND COMMON AREAS, VERY CLOSE TO THE BEACH !!!. New development of apartments and penthouses in Mijas Costa, in an unmatched location on the western coast, close to the Calaburra lighthouse in the El Chaparral area, an ideal place to enjoy all the nature and environment offered by Mijas Costa, just 700 meters from the Mediterranean Sea , on the skirts of the Sierra de Mijas, with direct connection to Malaga and the main cities of the Costa del Sol. A project with a total of 55 new apartments in Mijas from 1 to 3 bedrooms,...(Ask for More Details!)