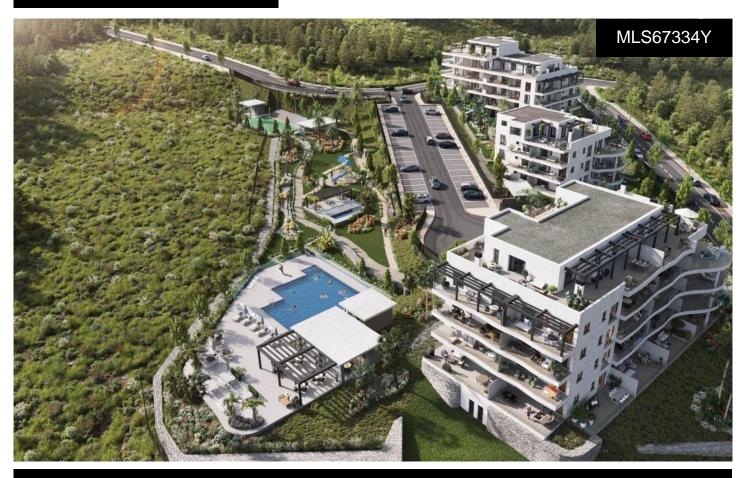

## \*\*\* APARTMENTS AND PENTHOUSES TO ENJ@528H551R

3

2

153m<sup>2</sup>

\*\*\* APARTMENTS AND PENTHOUSES TO ENJOY THEIR SEA VIEWS AND COMMON AREAS, VERY CLOSE TO THE BEACH!!!. New development of apartments and penthouses in Mijas Costa, in an unmatched location on the western coast, close to the Calaburra lighthouse in the El Chaparral area, an ideal place to enjoy all the nature and environment offered by Mijas Costa, just 700 meters from the Mediterranean Sea, on the skirts of the Sierra de Mijas, with direct connection to Malaga and the main cities of the Costa del Sol. A project with a total of 55 new apartments in Mijas from 1 to 3 bedrooms,...(Ask for More Details!)