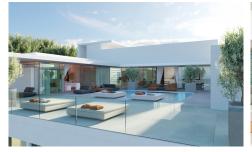

## LUXURY VILLAS UNDER CONSTRUCTION INEX ENDANCE

7

7

1,311m<sup>2</sup>

1,911m<sup>2</sup>

\*\*\* PERSONALIZED VILLA, UNDER CONSTRUCTION. PROJECT TO 18 MONTHS!!! \*\*\* 7 BEDROOMS, 7 BATHROOMS, 3 TOILETS, 1911SQM PLOT, 390SQM TERRACES, 60SQM POOL, 46SQM SAUNA, 111SQM GARAGE, . . . WHAT A SHOW!!! The avant-garde design and the exterior expression of nature combine to bring this luxury villa to life. The essence is apparent in the work of art at the façade, that takes part in the architecture and design of the property with a unique corten steel sculpture that welcomes you to this unprecedented villa. As if it were an art gallery, it is surrounded by wood, cut steel, marble, very high...(Ask for More Details!)