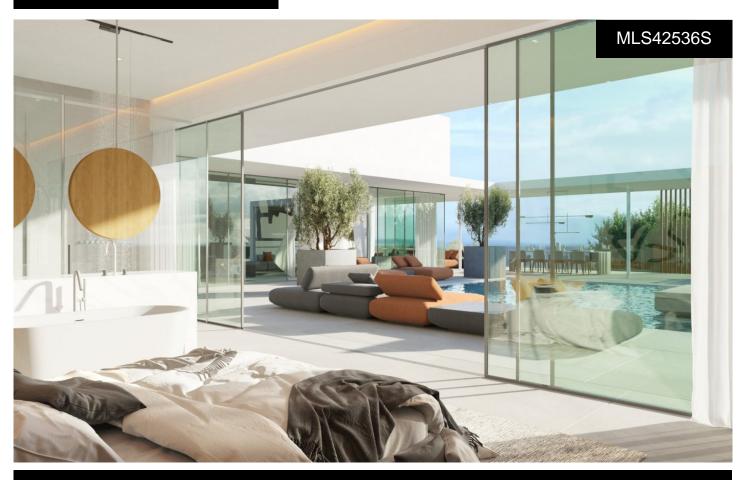

## LUXURY VILLAS UNDER CONSTRUCTION INEX ENDANCE

7

7

1,311m<sup>2</sup>

1,911m<sup>2</sup>

\*\*\* PERSONALIZED VILLA, UNDER CONSTRUCTION. PROJECT TO 18 MONTHS!!! \*\*\* 7 BEDROOMS, 7 BATHROOMS, 3 TOILETS, 1911SQM PLOT, 390SQM TERRACES, 60SQM POOL, 46SQM SAUNA, 111SQM GARAGE, . . . WHAT A SHOW!!! The avant-garde design and the exterior expression of nature combine to bring this luxury villa to life. The essence is apparent in the work of art at the façade, that takes part in the architecture and design of the property with a unique corten steel sculpture that welcomes you to this unprecedented villa. As if it were an art gallery, it is surrounded by wood, cut steel, marble, very high...(Ask for More Details!)