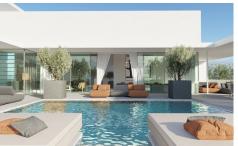

## LUXURY VILLAS UNDER CONSTRUCTION INEX ENDANCE

7

7

1,311m<sup>2</sup>

1,911m<sup>2</sup>

\*\*\* PERSONALIZED VILLA, UNDER CONSTRUCTION. PROJECT TO 18 MONTHS!!! \*\*\* 7 BEDROOMS, 7 BATHROOMS, 3 TOILETS, 1911SQM PLOT, 390SQM TERRACES, 60SQM POOL, 46SQM SAUNA, 111SQM GARAGE, . . . WHAT A SHOW!!! The avant-garde design and the exterior expression of nature combine to bring this luxury villa to life. The essence is apparent in the work of art at the façade, that takes part in the architecture and design of the property with a unique corten steel sculpture that welcomes you to this unprecedented villa. As if it were an art gallery, it is surrounded by wood, cut steel, marble, very high...(Ask for More Details!)