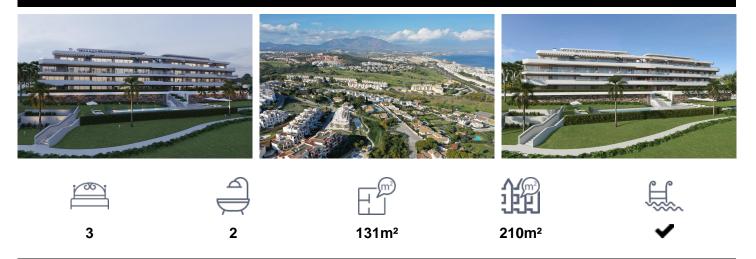

## **Apartment in Manilva**

€509,500

Exclusive Residencial in Manilva - Mediterranean Views and Luxury on the Costa del SolDesigner Homes only 500m from the BeachLocated in La Duquesa, Manilva, this exclusive residential development offers a privileged setting on the Costa del Sol, just 500 metres from the beach and surrounded by prestigious golf courses. Designed for those seeking a home with sea views, comfort and a Mediterranean lifestyle, the complex boasts modern architecture with sleek lines and large windows, allowing you to enjoy the natural light and connection with the environment. 38 Exclusive Homes with Open Spaces and Sea ViewsThe development consists of a four-storey building with 38 homes designed to suit different needs:Ground floors...(Ask for More Details!)