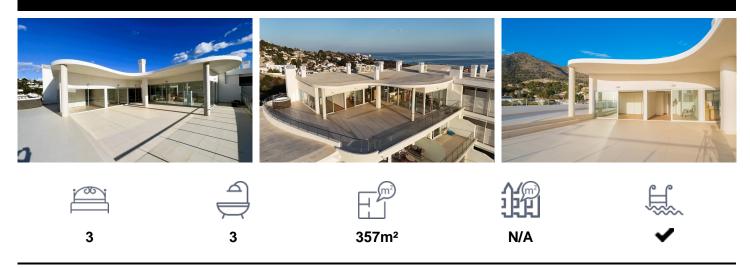

## KEY READY. STUNNING BUTTERFLY PENTHEOU2319,000

\*\*\* STUNNING BUTTERFLY PENTHOUSE WITH HUGE 172SQM TERRACE, SOUTHWEST FACING AND PANORAMIC VIEWS TO THE SEA, FUENGIROLA AND THE MOUNTAIN \*\*\* \*\*\* READY TO MOVE IN \*\*\* Spacious luxury penthouse ready to move in, with large terrace on one floor. The property has an exterior spa and is in very good condition. Excellent construction qualities. The property stands out for its southwest orientation with the best afternoon sun all year round. The best height of the project. The luxury is latent as you enter through its exclusive lobby with panoramic lift, Business Center for your business meetings and the Sky Lounge that will be the perfect ending to...(Ask for More Details!)