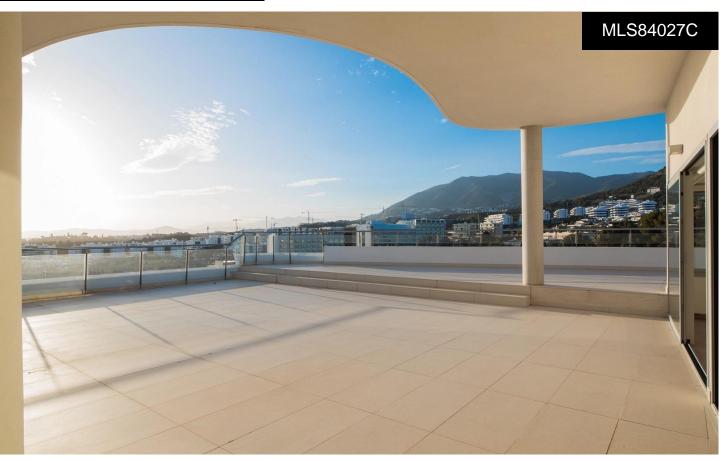

## KEY READY. STUNNING BUTTERFLY PENTHEOU2319,000

\*\*\* STUNNING BUTTERFLY PENTHOUSE WITH HUGE 172SQM TERRACE, SOUTHWEST FACING AND PANORAMIC VIEWS TO THE SEA, FUENGIROLA AND THE MOUNTAIN \*\*\* \*\*\* READY TO MOVE IN \*\*\* Spacious luxury penthouse ready to move in, with large terrace on one floor. The property has an exterior spa and is in very good condition. Excellent construction qualities. The property stands out for its southwest orientation with the best afternoon sun all year round. The best height of the project. The luxury is latent as you enter through its exclusive lobby with panoramic lift, Business Center for your business meetings and the Sky Lounge that will be the perfect ending to...(Ask for More Details!)