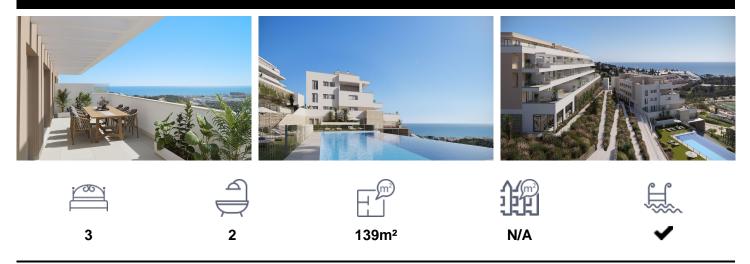

## \*\*\* SUPER FIRST FLOOR, SOUTH FACING ANE SEPAOVIE

\*\*\* SUPER FIRST FLOOR, SOUTH FACING AND SEA VIEWS, A LITTLE DISTANCE FROM THE BEACH !!!. (\*\*\* SEE FLOORPLAN OF THE HOUSING BETWEEN THE PHOTOS \*\*\*). New construction in Cala de Mijas. Development of 48 homes with 2 and 3 bedrooms, all with 2 bathrooms, with fantastic sea views in the best area of Cala de Mijas. Large common areas with swimming pool, gardens and community gym. All apartments have parking and storage room included in the price. South / west orientation. Privileged location in Cala de Mijas, easy access to join the A-7, walking distance to the beach. Located in a...(Ask for More Details!)