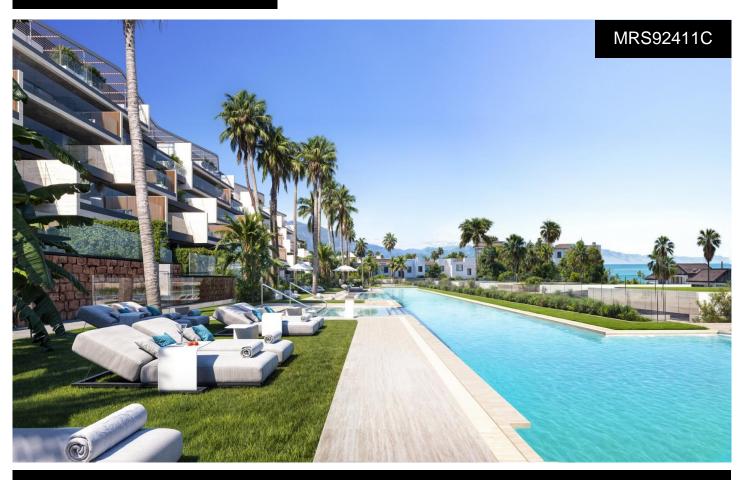

## **Apartment in Manilva**

€1,250,000

3

153m²

N/A

Luxurious Beachfront Residences in Manilva: your Oasis on the Costa del Sol. Overview of Exclusive Residences. This prestigious beachfront development in Manilva offers a range of luxury homes: 66 two, three, and four-bedroom apartments, spacious three and four-bedroom penthouses, and five elegant bungalows. Located just 100 meters from the beach, each home is designed with expansive terraces to capture panoramic views of the Mediterranean Sea, providing a serene and luxurious lifestyle. Prime Location with Easy Access to Estepona and Sotogrande. Situated on the shores of the Mediterranean, this development places you in a prime location near Estepona, known as the "jewel of the Costa del Sol,― and Sotogrande, famous for...(Ask for More Details!)