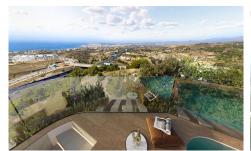

## \*\*\* THE JEWEL OF THIS WONDERFUL URBASII 28/25,000

\*\*\* MAJESTIC PENTHOUSE IN THE SOUTHWEST CORNER OF THE TOP FLOOR, WITH ITS LARGE "L" TERRACE OF 120SQM, WITH SOLARIUM AND OWN POOL, TO ENJOY SPECTACULAR PANORAMIC VIEWS OF THE SEA!!!. \*\*\* THE JEWEL OF THIS WONDERFUL URBANIZATION!!!. ( \*\*\* SEE FLOORPLAN BETWEEN THE PHOTOS \*\*\* ). \*\*\* 2 BATHROOMS, PRIVATE POOL OR JACUZZI, COMMUNITY POOL, 2 PARKING SPACES, STORAGE ROOM, SHUTTLE BUS...!!!. 233 1, 2 and 3 bedroom properties in the surroundings of the Higuerón Restaurant, with a variety of typologies to satisfy the most demanding tastes. These include Garden...(Ask for More Details!)