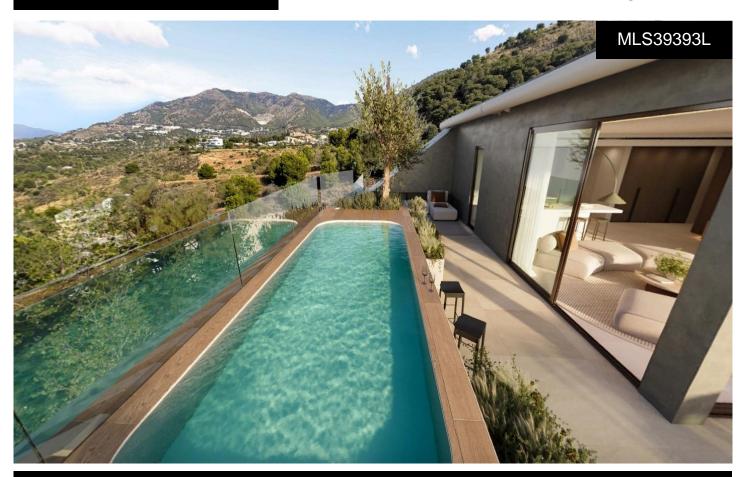

## \*\*\* THE JEWEL OF THIS WONDERFUL URBASII 28/25,000

\*\*\* MAJESTIC PENTHOUSE IN THE SOUTHWEST CORNER OF THE TOP FLOOR, WITH ITS LARGE "L" TERRACE OF 120SQM, WITH SOLARIUM AND OWN POOL, TO ENJOY SPECTACULAR PANORAMIC VIEWS OF THE SEA!!!. \*\*\* THE JEWEL OF THIS WONDERFUL URBANIZATION!!!. ( \*\*\* SEE FLOORPLAN BETWEEN THE PHOTOS \*\*\* ). \*\*\* 2 BATHROOMS, PRIVATE POOL OR JACUZZI, COMMUNITY POOL, 2 PARKING SPACES, STORAGE ROOM, SHUTTLE BUS...!!!. 233 1, 2 and 3 bedroom properties in the surroundings of the Higuerón Restaurant, with a variety of typologies to satisfy the most demanding tastes. These include Garden...(Ask for More Details!)