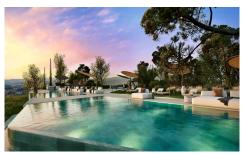

## CORNER PENTHOUSE WITH 36SQM TERRACE 94000 600

286m<sup>2</sup>

\*\*\* CORNER PENTHOUSE WITH 36SQM TERRACE AND SOLARIUM WITH SWIMMING POOL ABOVE OF 161SQM, BOTH FLOORS WITH SPECTACULAR PANORAMIC VIEWS OF THE SEA! !!. ( \*\*\* SEE FLOORPLAN BETWEEN THE PHOTOS \*\*\* ). \*\*\* 2 BATHROOMS, PRIVATE POOL OR JACUZZI, COMMUNITY POOL, 2 PARKING SPACES, STORAGE ROOM, SHUTTLE BUS . . . ! !!. 233 1, 2 and 3 bedroom properties in the surroundings of the Higuerón Restaurant, with a variety of typologies to satisfy the most demanding tastes. These include Garden Villas with private pools and gardens designed to minimise environmental impact, using drip irrigation and native plants, shrubs and trees. Deluxe...(Ask for More Details!)