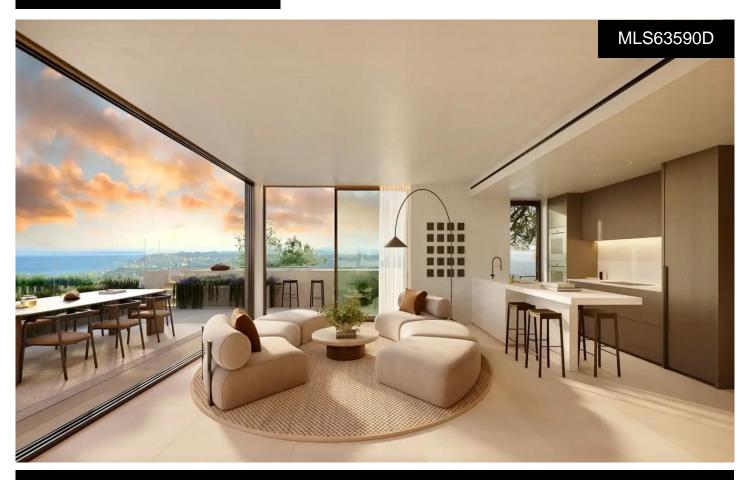

## CORNER PENTHOUSE WITH 36SQM TERRACE 94000 600

286m<sup>2</sup>

\*\*\* CORNER PENTHOUSE WITH 36SQM TERRACE AND SOLARIUM WITH SWIMMING POOL ABOVE OF 161SQM, BOTH FLOORS WITH SPECTACULAR PANORAMIC VIEWS OF THE SEA! !!. ( \*\*\* SEE FLOORPLAN BETWEEN THE PHOTOS \*\*\* ). \*\*\* 2 BATHROOMS, PRIVATE POOL OR JACUZZI, COMMUNITY POOL, 2 PARKING SPACES, STORAGE ROOM, SHUTTLE BUS . . . ! !!. 233 1, 2 and 3 bedroom properties in the surroundings of the Higuerón Restaurant, with a variety of typologies to satisfy the most demanding tastes. These include Garden Villas with private pools and gardens designed to minimise environmental impact, using drip irrigation and native plants, shrubs and trees. Deluxe...(Ask for More Details!)