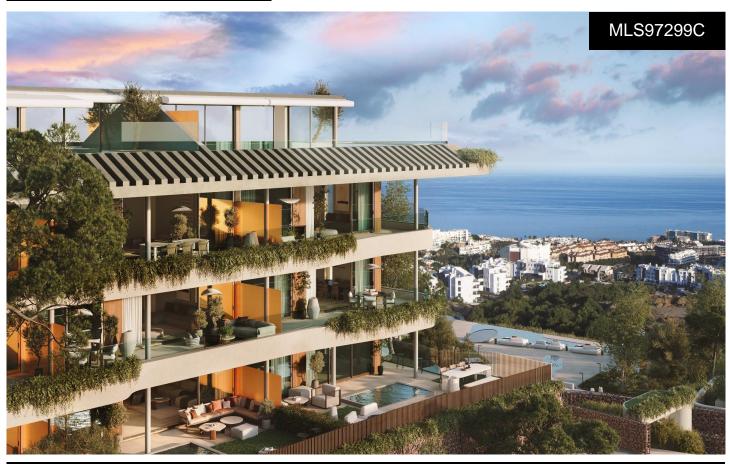

## \*\*\* MAJESTIC APARTMENT WITH 27SQM OF TERRAODE

\*\*\* MAJESTIC APARTMENT WITH 27SQM OF TERRACE TO ENJOY SPECTACULAR PANORAMIC SEA VIEWS !!!. (\*\*\* SEE FLOORPLAN BETWEEN THE PHOTOS \*\*\*). \*\*\* 2 BATHROOMS, PRIVATE POOL OR JACUZZI, COMMUNITY POOL, 2 PARKING SPACES, STORAGE ROOM, SHUTTLE BUS ...!!!. 233 1, 2 and 3 bedroom properties in the surroundings of the Higuerón Restaurant, with a variety of typologies to satisfy the most demanding tastes. These include Garden Villas with private pools and gardens designed to minimise environmental impact, using drip irrigation and native plants, shrubs and trees. Deluxe Apartments with stunning panoramic sea views. And the wonderful...(Ask for More Details!)