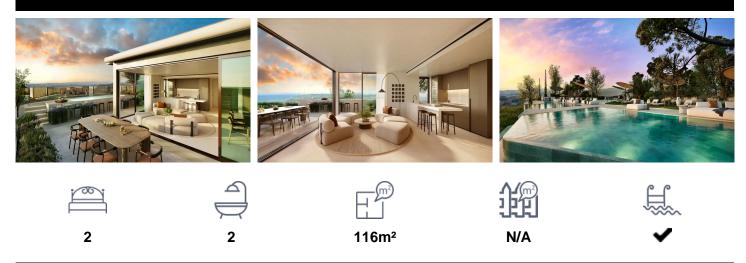

## \*\*\* MAJESTIC APARTMENT WITH 27SQM OF TERRAODE

\*\*\* MAJESTIC APARTMENT WITH 27SQM OF TERRACE TO ENJOY SPECTACULAR PANORAMIC SEA VIEWS !!!. (\*\*\* SEE FLOORPLAN BETWEEN THE PHOTOS \*\*\*). \*\*\* 2 BATHROOMS, PRIVATE POOL OR JACUZZI, COMMUNITY POOL, 2 PARKING SPACES, STORAGE ROOM, SHUTTLE BUS ...!!!. 233 1, 2 and 3 bedroom properties in the surroundings of the Higuerón Restaurant, with a variety of typologies to satisfy the most demanding tastes. These include Garden Villas with private pools and gardens designed to minimise environmental impact, using drip irrigation and native plants, shrubs and trees. Deluxe Apartments with stunning panoramic sea views. And the wonderful...(Ask for More Details!)