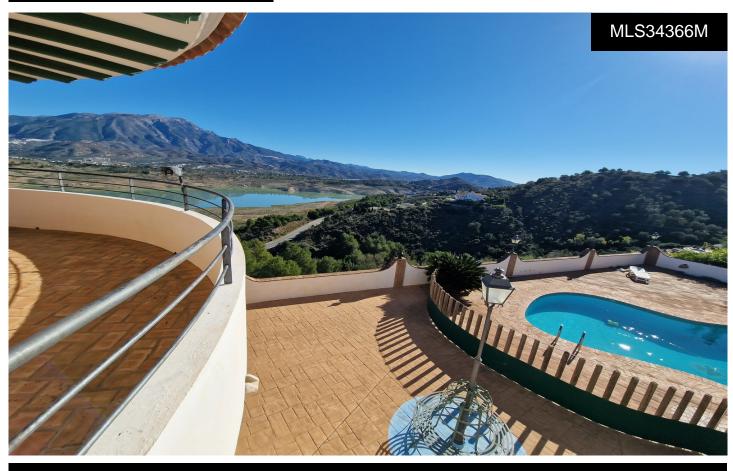

## Villa in Vinuela

€895,000

EXCLUSIVE - Cortijo Chiliano is an impressive villa in a prime lake view position with direct access off the Los Romanes road. The property is 300m2 in total with a 4 bedroom main house and a 2 bedroom self contained apartment. The 4,200 m2 plot is fenced and has an electric entrance gate that leads to a long driveway and parking for several cars. There is also a large double garage with 2 motorised doors a store room and an office. Infront of this parking is a tree lined area with fencing which would work for a buyer with horses. Above the garages is the 2 bedroom apartment which has...(Ask for More Details!)