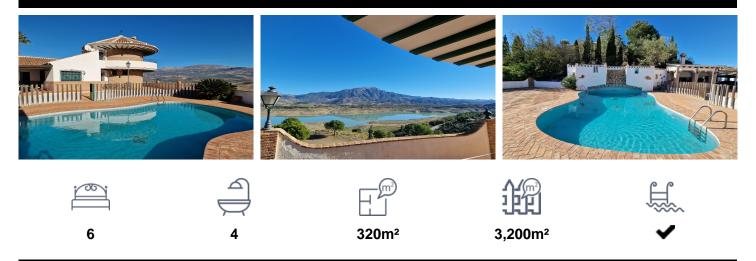

## Villa in Vinuela

€895,000

EXCLUSIVE - Cortijo Chiliano is an impressive villa in a prime lake view position with direct access off the Los Romanes road. The property is 300m2 in total with a 4 bedroom main house and a 2 bedroom self contained apartment. The 4,200 m2 plot is fenced and has an electric entrance gate that leads to a long driveway and parking for several cars. There is also a large double garage with 2 motorised doors a store room and an office. Infront of this parking is a tree lined area with fencing which would work for a buyer with horses. Above the garages is the 2 bedroom apartment which has...(Ask for More Details!)