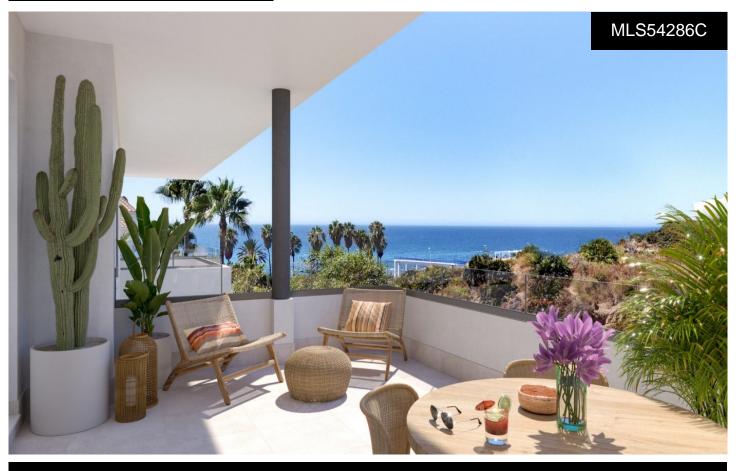

## \*\*\* SPECTACULAR GROUND FLOOR IN FRON€5012,THE

\*\*\* SPECTACULAR GROUND FLOOR IN FRONT OF THE BEACH, WITH A HUGE 200SQM TERRACE/GARDEN, WITH ALL ORIENTATIONS, BUT MAINLY SOUTH AND SOUTHWEST, TO ENJOY THE SUN AND LIGHT ALL DAY LONG AND SPLENDID SUNSETS !!!. \*\*\* DON'T MISS OUT !!!. Closed, modern and functional residential complex, an ideal place to live. The development consists of 72 homes with 2, 3 and 4 bedrooms, distributed on the ground floor, first, second and penthouse. All the houses have a south or southwest orientation and sea views in a large number of them. In addition, the ground floors have a pleasant garden and...(Ask for More Details!)