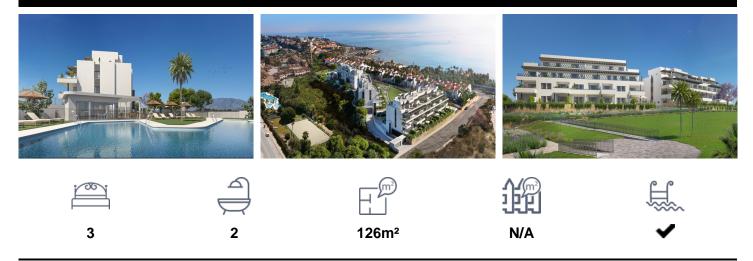

## \*\*\* SPECTACULAR GROUND FLOOR IN FRON€5012,THE

\*\*\* SPECTACULAR GROUND FLOOR IN FRONT OF THE BEACH, WITH A HUGE 200SQM TERRACE/GARDEN, WITH ALL ORIENTATIONS, BUT MAINLY SOUTH AND SOUTHWEST, TO ENJOY THE SUN AND LIGHT ALL DAY LONG AND SPLENDID SUNSETS !!!. \*\*\* DON'T MISS OUT !!!. Closed, modern and functional residential complex, an ideal place to live. The development consists of 72 homes with 2, 3 and 4 bedrooms, distributed on the ground floor, first, second and penthouse. All the houses have a south or southwest orientation and sea views in a large number of them. In addition, the ground floors have a pleasant garden and...(Ask for More Details!)