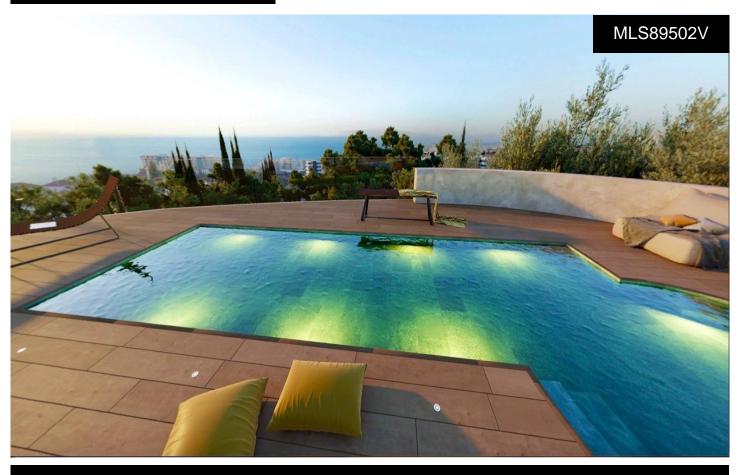

## CORNER SKY VILLA WITH LARGE TERRACE O, B2102,96500

3

2

245m<sup>2</sup>

\*\*\* THESE WONDERFUL CONSTRUCTIONS ARE ALREADY COMING TO THEIR END AND CAN BE DELIVERED AT THE EARLY OF 2025. THERE ARE STILL SEVERAL TYPES TO CHOOSE FROM. ARE YOU GOING TO MISS THEM ???. \*\*\* CORNER SKY VILLA WITH LARGE TERRACE OF 129SQM (SEE FLOORPLAN BETWEEN PHOTOGRAPHS) THAT CONTINUES IN A DIAPHANOUS WAY THE SPACIOUS HOME!!!. \*\*\* SOUTHWEST ORIENTATION TO ENJOY MAGNIFICENT SEA VIEWS AND SPLENDID SUNSETS!!!. Open-plan and spacious 2 and 3-bedroom homes, with an elongated sliding door to double the entry of natural light and enjoy better views. Architecture and nature merge in a dream project:...(Ask for More Details!)