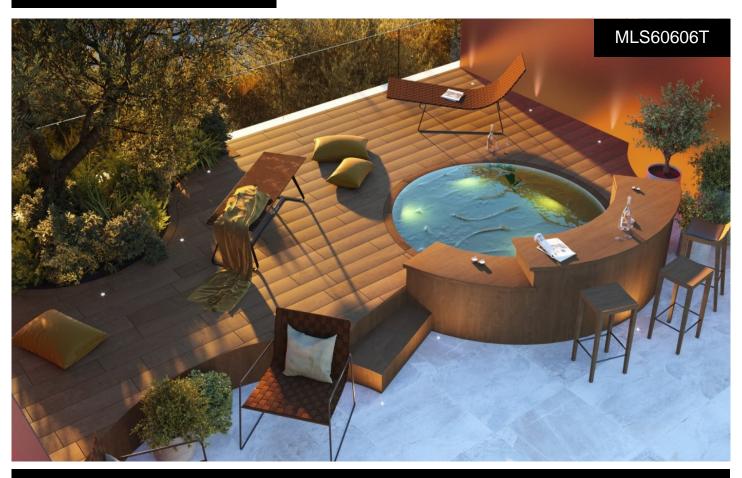

## CORNER GARDEN VILLA WITH STUNNING SEIAGGE, NOOSO

364m<sup>2</sup>

\*\*\* THESE WONDERFUL CONSTRUCTIONS ARE ALREADY COMING TO THEIR END AND CAN BE DELIVERED AT THE EARLY OF 2025. THERE ARE STILL SEVERAL TYPES TO CHOOSE FROM. ARE YOU GOING TO MISS THEM ???. \*\*\* CORNER GARDEN VILLA WITH 250SQM TERRACE AND GARDEN, WITH BEAUTIFUL PANORAMIC VIEWS (SEE FLOORPLAN BETWEEN PHOTOGRAPHS) THAT CONTINUES IN A DIAPHANOUS WAY THE SPACIOUS HOME !!!. \*\*\* SOUTHWEST ORIENTATION TO ENJOY MAGNIFICENT SEA VIEWS AND SPLENDID SUNSETS!!!. Open-plan and spacious 2 and 3-bedroom homes, with an elongated