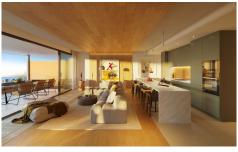

## CORNER GARDEN VILLA WITH STUNNING SEIAGGE, NOOSO

364m<sup>2</sup>

\*\*\* THESE WONDERFUL CONSTRUCTIONS ARE ALREADY COMING TO THEIR END AND CAN BE DELIVERED AT THE EARLY OF 2025. THERE ARE STILL SEVERAL TYPES TO CHOOSE FROM. ARE YOU GOING TO MISS THEM ???. \*\*\* CORNER GARDEN VILLA WITH 250SQM TERRACE AND GARDEN, WITH BEAUTIFUL PANORAMIC VIEWS (SEE FLOORPLAN BETWEEN PHOTOGRAPHS) THAT CONTINUES IN A DIAPHANOUS WAY THE SPACIOUS HOME !!!. \*\*\* SOUTHWEST ORIENTATION TO ENJOY MAGNIFICENT SEA VIEWS AND SPLENDID SUNSETS!!!. Open-plan and spacious 2 and 3-bedroom homes, with an elongated

sliding door to double the entry of natural light and enjoy better views. Architecture and nature