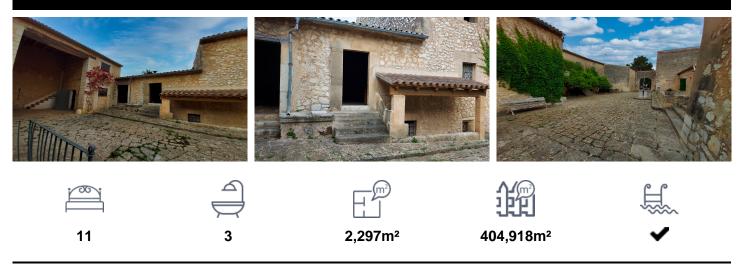

## €4,500,000

Posesión Mallorquina Can Macia is a historic Mallorquina estate dating from the 16th century. Situated above the village of Binissalem within the most important viticulture area in Mallorca, with numerous wineries in the surrounding area. Can Macia from its elevated position of 230 meters above sea level has panoramic views of the interior of the island to the south. The main house has eight bedrooms and A bathroom over three levels, the adjacent guest house has three bedrooms and two bathrooms. The property includes several other buildings all gathered around the courtyard of the main buildings. These included an olive oil press and a very large barn. Modern additions to...(Ask for More Details!)