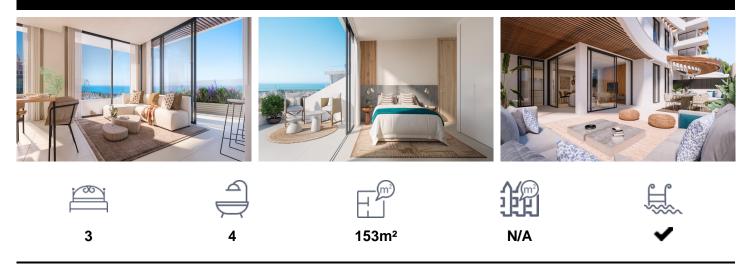

## \*\*\* LUXURY LIVING BY THE SEA. YOUR GATE (CATE) (CAT

\*\*\* THE JEWEL OF THIS INCREDIBLE PROJECT: 3 BEDROOM, 4 BATHROOM PENTHOUSE, COMPLETELY FACING SOUTH AND FRONTING THE SEA AND THE BEAUTIFUL VIEWS OF PUERTO MARINA BAY !!!. \*\*\* LUXURY LIVING BY THE SEA. YOUR GATEWAY TO COASTAL PARADISE OF PUERTO MARINA !!!.  $\hat{a} \in \text{Looking for your dream home by the stunning Costa del$ Sol?. Look no further! An unparalleled opportunity to indulge in luxurious coastal living just a fewsteps from the Benalmadena Harbour. Located in the middle of the vibrant center of BenalmÃ<sub>i</sub>denaand next to its picturesque port, Puerto Marina, this new development offers the perfect mix of...(Askfor More Details!)