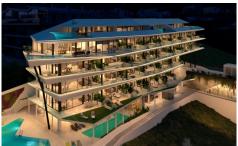

## 

3

4

426m<sup>2</sup>

N/A

\*\*\* THE MAXIMUM EXPRESSION OF LUXURY AND EXCLUSIVITY AT 200 METERS FROM THE BEACH!!!. \*\*\* MAJESTIC CORNER PENTHOUSE, ON ONE FLOOR, WITH ITS OWN POOL OF 20SQM, TO ENJOY PANORAMIC SEA VIEWS FROM IT, SPLENDID SUNRISES AND MAGNIFICENT SUNSETS!!!. \*\*\* 256SQM LARGE HOUSING, PLUS 170SQM OF L-SHAPED TERRACE, TO ALSO ENJOY PANORAMIC VIEWS OF THE SEA AND THE SUN FROM DAWN TO SUNSET!!!. \*\*\* STORAGE AND 3 PARKING SPACES INCLUDED IN THE PRICE!!!. Pininfarina Architecture has developed two interior design project, elevating this Sky Villa to the top of luxury...(Ask for More Details!)