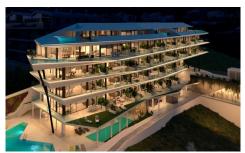

## \*\*\* MAJESTIC CORNER SKY VILLA WITH 2365203M97,EGROR

3

4

484m<sup>2</sup>

\*\*\* MAJESTIC AND SPACIOUS SKY VILLA WITH 236SQM TERRACE, 2 POOLS INCLUDED, WITH ALL ORIENTATIONS, WHICH SURROUNDS THE CORNER HOUSE, TO ENJOY SPECTACULAR PANORAMIC SEA VIEWS!!!. \*\*\* THE MAXIMUM EXPRESSION OF LUXURY AND EXCLUSIVITY AT 200 METERS FROM THE BEACH!!!. \*\*\* STORAGE AND 3 PARKING SPACES INCLUDED IN THE PRICE!!!. Pininfarina Architecture has developed two interior design project, elevating this Sky Villa to the top of luxury and exclusivity. (\*\* You can see the floorplan between the photographs and below are photos of both designs \*\*). These design projects are not executed and...(Ask for More Details!)