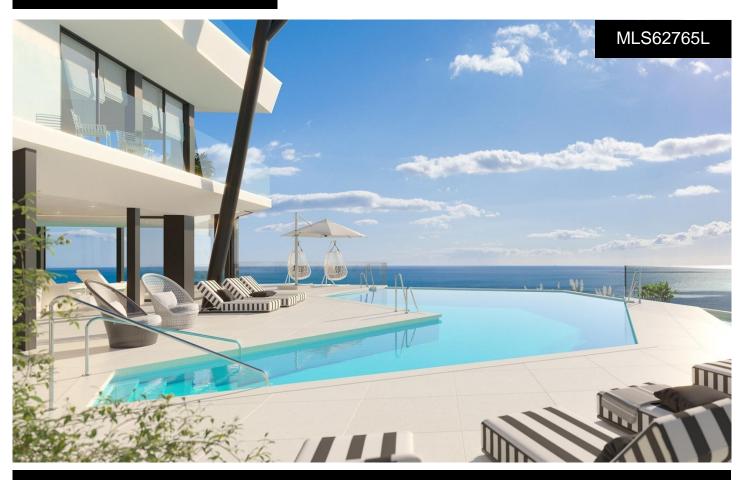

## \*\*\* MAJESTIC CORNER SKY VILLA WITH 2365203M97,EGROR

3

4

484m<sup>2</sup>

\*\*\* MAJESTIC AND SPACIOUS SKY VILLA WITH 236SQM TERRACE, 2 POOLS INCLUDED, WITH ALL ORIENTATIONS, WHICH SURROUNDS THE CORNER HOUSE, TO ENJOY SPECTACULAR PANORAMIC SEA VIEWS!!!. \*\*\* THE MAXIMUM EXPRESSION OF LUXURY AND EXCLUSIVITY AT 200 METERS FROM THE BEACH!!!. \*\*\* STORAGE AND 3 PARKING SPACES INCLUDED IN THE PRICE!!!. Pininfarina Architecture has developed two interior design project, elevating this Sky Villa to the top of luxury and exclusivity. (\*\* You can see the floorplan between the photographs and below are photos of both designs \*\*). These design projects are not executed and...(Ask for More Details!)