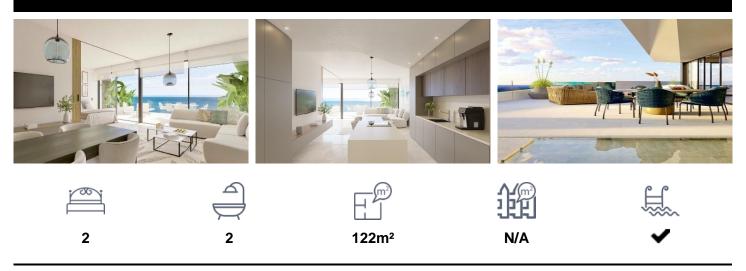

## MAJESTIC APARTMENT WITH 34SQM TERRA CE 149,000

\*\*\* MAJESTIC APARTMENT WITH 34SQM TERRACE TO ENJOY SPECTACULAR PANORAMIC VIEWS OF THE SEA ! ! ! . (\*\*See floorplan between the photographs\*\*) \*\*\* THE MAXIMUM EXPRESSION OF LUXURY AND EXCLUSIVITY AT 200 METERS FROM THE BEACH !!!. \*\*\* IF THIS PROPERTY DOES NOT FIT YOU, ASK US ABOUT OTHER TYPES !!!. A new concept of housing that will make a difference. It has transformable interiors to enjoy the stay in a unique space. We go beyond the classic open concept of living room, kitchen and dining table. We added the space of the main room, through sliding walls, with the aim...(Ask for More Details!)