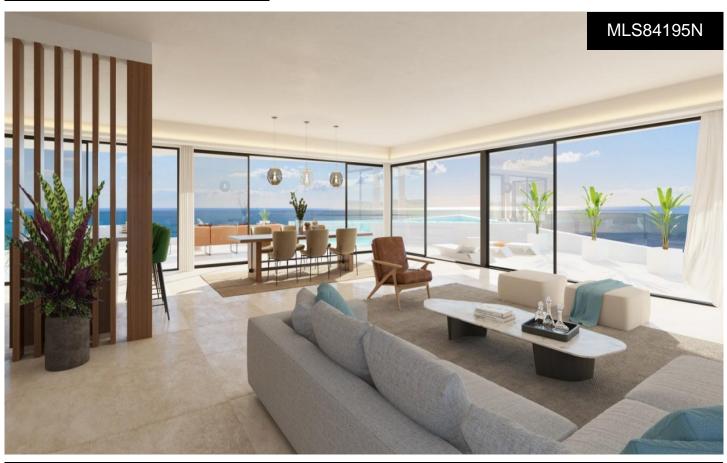

## MAJESTIC APARTMENT WITH 34SQM TERRA CE 149,000

\*\*\* MAJESTIC APARTMENT WITH 34SQM TERRACE TO ENJOY SPECTACULAR PANORAMIC VIEWS OF THE SEA ! ! ! . (\*\*See floorplan between the photographs\*\*) \*\*\* THE MAXIMUM EXPRESSION OF LUXURY AND EXCLUSIVITY AT 200 METERS FROM THE BEACH !!!. \*\*\* IF THIS PROPERTY DOES NOT FIT YOU, ASK US ABOUT OTHER TYPES !!!. A new concept of housing that will make a difference. It has transformable interiors to enjoy the stay in a unique space. We go beyond the classic open concept of living room, kitchen and dining table. We added the space of the main room, through sliding walls, with the aim...(Ask for More Details!)