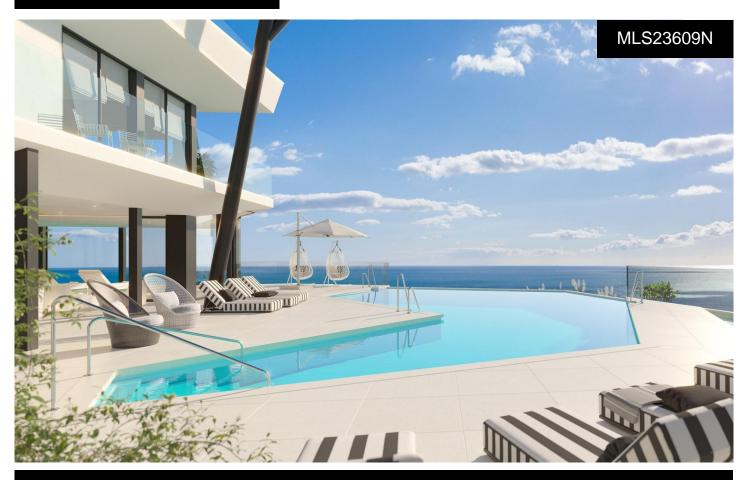

## \*\*\* THE BEST PENTHOUSE OF THE URBANIZATION OF

446m<sup>2</sup>

\*\*\* ONE OF THE BEST PENTHOUSES IN THE DEVELOPMENT. THE ULTIMATE EXPRESSION OF LUXURY AND EXCLUSIVITY 200 METERS FROM THE BEACH!!!. \*\*\* MAJESTIC CORNER PENTHOUSE, ON A SINGLE FLOOR. 264SQM OF SPACIOUS LIVING AREA PLUS A 182SQM TERRACE, INCLUDING ITS OWN POOL, TO ENJOY PANORAMIC SEA VIEWS, SPLENDID SUNRISE, AND MAGNIFICENT SUNSETS GIVEN ITS DIFFERENT ORIENTATIONS SURROUNDING THE HOUSE!!!. (\*\*See floorplan between the photographs\*\*). \*\*\* PLUS STORAGE AND 2 PARKING SPACES INCLUDED IN THE PRICE!!!. Pininfarina Architecture