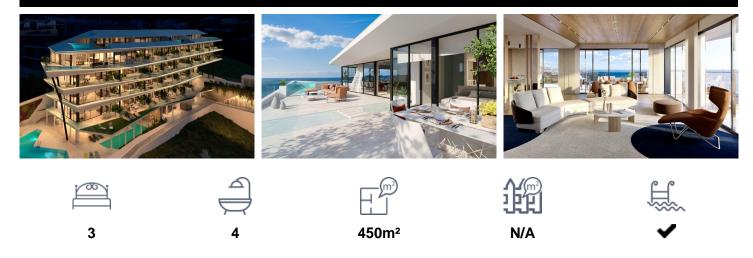

## \*\*\* THE JEWEL OF THE URBANIZATION. THE MAY 1000

\*\*\* THE JEWEL OF THE URBANIZATION. THE MAXIMUM EXPRESSION OF LUXURY AND EXCLUSIVITY AT 200 METERS FROM THE BEACH !!!. \*\*\* READY TO MOVE IN !!!. \*\*\* MAJESTIC CORNER PENTHOUSE, ON A SINGLE FLOOR AND SOUTH FACING, TO ENJOY PANORAMIC VIEWS OF THE SEA AND THE MOUNTAINS, SPLENDID SUNRISES AND MAGNIFICENT SUNSETS !!!. \*\*\* ALL THIS THANKS TO ITS FASCINATING COVERED AND UNCOVERED TERRACE, WITH MORE THAN 190SQM AND WITH ALL ORIENTATIONS, WHICH INCLUDES ITS OWN POOL AND WATER SHEET. TRULY AMAZING !!!. (\*\*See floorplan between the photographs\*\*). \*\*\* STORAGE AND 3 PARKING...(Ask for More Details!)