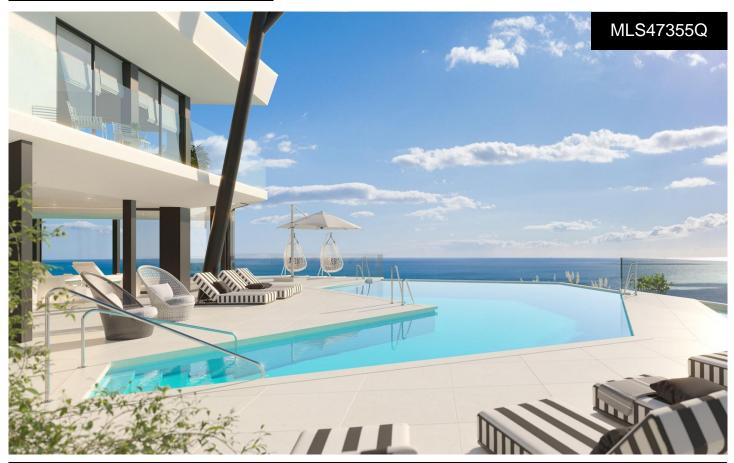

## \*\*\* THE JEWEL OF THE URBANIZATION. THE MAY 1000

\*\*\* THE JEWEL OF THE URBANIZATION. THE MAXIMUM EXPRESSION OF LUXURY AND EXCLUSIVITY AT 200 METERS FROM THE BEACH !!!. \*\*\* READY TO MOVE IN !!!. \*\*\* MAJESTIC CORNER PENTHOUSE, ON A SINGLE FLOOR AND SOUTH FACING, TO ENJOY PANORAMIC VIEWS OF THE SEA AND THE MOUNTAINS, SPLENDID SUNRISES AND MAGNIFICENT SUNSETS !!!. \*\*\* ALL THIS THANKS TO ITS FASCINATING COVERED AND UNCOVERED TERRACE, WITH MORE THAN 190SQM AND WITH ALL ORIENTATIONS, WHICH INCLUDES ITS OWN POOL AND WATER SHEET. TRULY AMAZING !!!. (\*\*See floorplan between the photographs\*\*). \*\*\* STORAGE AND 3 PARKING...(Ask for More Details!)