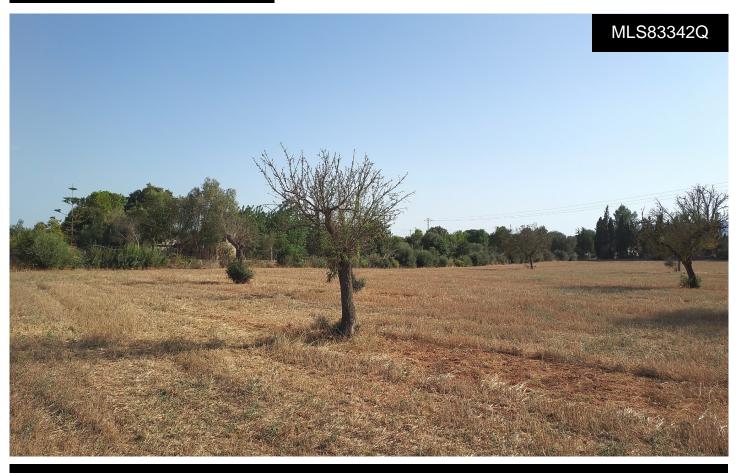

## Land a Plots in Biniali

€160,000

0

0

14,258m<sup>2</sup>

N/A

Land For sale in Mallorca Biniali, a plot of 14. 258m2 Situated between the villages of Biniali and Sencelles to the east of Biniali. Open views over the interior of Mallorca and the countryside surrounding the village of Binissalem. The minimum area required for construction in the area is 14. 200m2 of which the area of construction permitted varies between 1% and 2% of the total area of the plot. The area is quiet with rural roads, and smaller country houses. The town hall of Sencelles has issued a report which gives a positive result for an application for a licence to construct a single family home. Connections for...(Ask for More Details!)