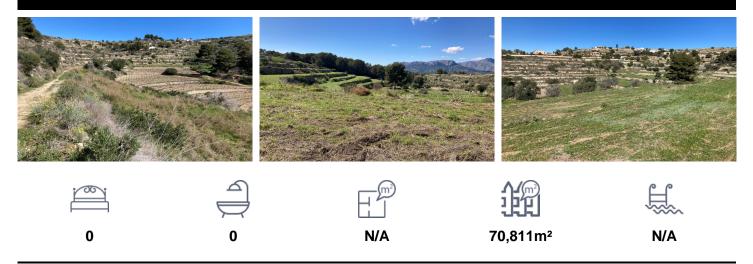

## €999,999

This exceptional plot offers a rare opportunity to own 70,811m<sup>2</sup> of land with breathtaking panoramic views of the sea, mountains, and lush forest surroundings. Situated in a secluded yet accessible location, the land is perfect for developing a luxury villa or dividing into six individual plots, each over 10,000m<sup>2</sup>. The plot features expansive, wide terraces ideal for construction and boasts two separate access points at the top. A building license was previously secured with plans available, ensuring a streamlined process for development. The elevated position guarantees uninterrupted views of nature, with no neighboring properties to block your sightlines of the sea, sky, and rolling landscapes. Located just 10...(Ask for More Details!)