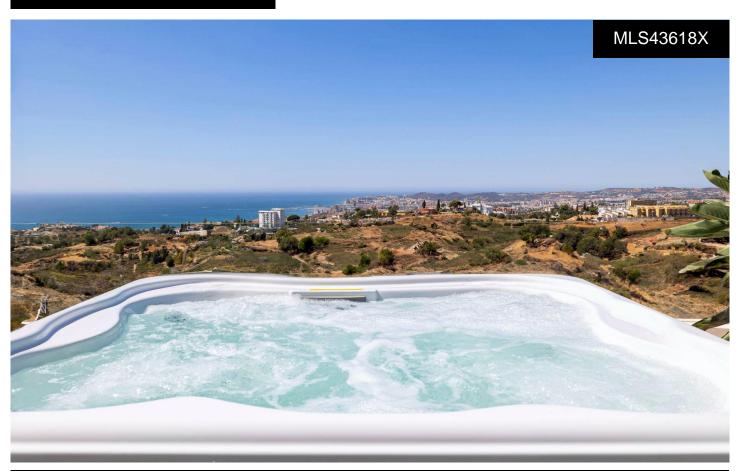

## MAJESTIC CORNER PENTHOUSE WITH WOMED, BROF, UCC.

\*\*\* THIS MAJESTIC CORNER PENTHOUSE ON A SINGLE FLOOR, WITH THESE WONDERFUL SEA VIEWS, IS ALREADY FINISHED AND READY FOR YOU TO START ENJOYING IT NOW!!! . \*\*\* 130SQM HOUSE PLUS 120SQM CURVE TERRACE WITH DOUBLE FACING, SOUTH AND WEST, TO ENJOY PANORAMIC SEA VIEWS AND SPLENDID SUNSETS!!!. \*\*\* THE MAXIMUM EXPRESSION OF LUXURY AND EXCLUSIVITY!!!. These penthouses come with extra features included in the price such as underfloor heating throughout the whole house, recessed lighting rings, awnings among others. Finishes featuring exclusive brands such as KALDEWAI, DURAVIT, HANSGROHE, Miele, AEG, and top Italian kitchen brand, LUBE. A...(Ask for More Details!)