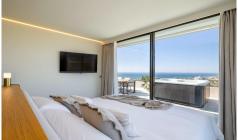

## MAJESTIC CORNER PENTHOUSE WITH WOMED, BROF, UCC.

\*\*\* THIS MAJESTIC CORNER PENTHOUSE ON A SINGLE FLOOR, WITH THESE WONDERFUL SEA VIEWS, IS ALREADY FINISHED AND READY FOR YOU TO START ENJOYING IT NOW!!! . \*\*\* 130SQM HOUSE PLUS 120SQM CURVE TERRACE WITH DOUBLE FACING, SOUTH AND WEST, TO ENJOY PANORAMIC SEA VIEWS AND SPLENDID SUNSETS!!!. \*\*\* THE MAXIMUM EXPRESSION OF LUXURY AND EXCLUSIVITY!!!. These penthouses come with extra features included in the price such as underfloor heating throughout the whole house, recessed lighting rings, awnings among others. Finishes featuring exclusive brands such as KALDEWAI, DURAVIT, HANSGROHE, Miele, AEG, and top Italian kitchen brand, LUBE. A...(Ask for More Details!)