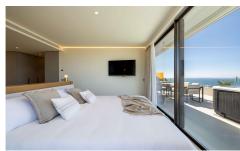

## MAJESTIC CORNER PENTHOUSE WITH WOMED, BROF, UCC.

\*\*\* THIS MAJESTIC CORNER PENTHOUSE ON A SINGLE FLOOR, WITH THESE WONDERFUL SEA VIEWS, IS ALREADY FINISHED AND READY FOR YOU TO START ENJOYING IT NOW!!! . \*\*\* 130SQM HOUSE PLUS 120SQM CURVE TERRACE WITH DOUBLE FACING, SOUTH AND WEST, TO ENJOY PANORAMIC SEA VIEWS AND SPLENDID SUNSETS!!!. \*\*\* THE MAXIMUM EXPRESSION OF LUXURY AND EXCLUSIVITY!!!. These penthouses come with extra features included in the price such as underfloor heating throughout the whole house, recessed lighting rings, awnings among others. Finishes featuring exclusive brands such as KALDEWAI, DURAVIT, HANSGROHE, Miele, AEG, and top Italian kitchen brand, LUBE. A...(Ask for More Details!)