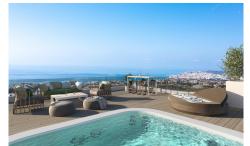

## MAJESTIC CORNER PENTHOUSE WITH WOMED, BROF, UCC.

\*\*\* THIS MAJESTIC CORNER PENTHOUSE ON A SINGLE FLOOR, WITH THESE WONDERFUL SEA VIEWS, IS ALREADY FINISHED AND READY FOR YOU TO START ENJOYING IT NOW!!! . \*\*\* 130SQM HOUSE PLUS 120SQM CURVE TERRACE WITH DOUBLE FACING, SOUTH AND WEST, TO ENJOY PANORAMIC SEA VIEWS AND SPLENDID SUNSETS!!!. \*\*\* THE MAXIMUM EXPRESSION OF LUXURY AND EXCLUSIVITY!!!. These penthouses come with extra features included in the price such as underfloor heating throughout the whole house, recessed lighting rings, awnings among others. Finishes featuring exclusive brands such as KALDEWAI, DURAVIT, HANSGROHE, Miele, AEG, and top Italian kitchen brand, LUBE. A...(Ask for More Details!)