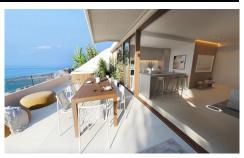

## \*\*\* THE MAXIMUM EXPRESSION OF LUXURY AND POEDOOL

3

2

187m<sup>2</sup>

\*\*\* MAJESTIC PENTHOUSE ON ONE FLOOR !!!. \*\*\* 131SQM HOUSE PLUS 56SQM TERRACE SOUTHWEST FACING, TO ENJOY PANORAMIC SEA VIEWS AND SPLENDID SUNSETS!!!. \*\*\* THE MAXIMUM EXPRESSION OF LUXURY AND EXCLUSIVITY!!!. These penthouses come with extra features included in the price such as underfloor heating throughout the whole house, recessed lighting rings, awnings among others. Finishes featuring exclusive brands such as KALDEWAI, DURAVIT, HANSGROHE, Miele, AEG, and top Italian kitchen brand, LUBE. A unique concept, where you can enjoy a luxurious environmentâ€"Built to the highest standards and with an excellent infrastructure. Infinite services and facilities ensure superior living...(Ask for More Details!)