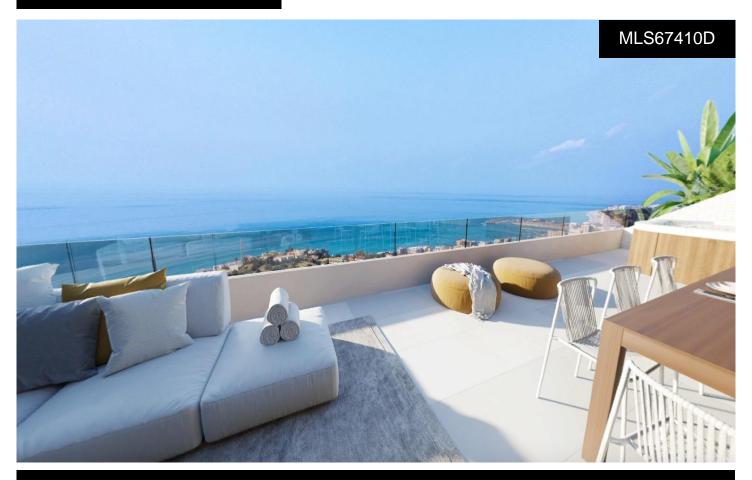

## \*\*\* THE MAXIMUM EXPRESSION OF LUXURY AND POEDOOL

3

2

187m<sup>2</sup>

\*\*\* MAJESTIC PENTHOUSE ON ONE FLOOR !!!. \*\*\* 131SQM HOUSE PLUS 56SQM TERRACE SOUTHWEST FACING, TO ENJOY PANORAMIC SEA VIEWS AND SPLENDID SUNSETS!!!. \*\*\* THE MAXIMUM EXPRESSION OF LUXURY AND EXCLUSIVITY!!!. These penthouses come with extra features included in the price such as underfloor heating throughout the whole house, recessed lighting rings, awnings among others. Finishes featuring exclusive brands such as KALDEWAI, DURAVIT, HANSGROHE, Miele, AEG, and top Italian kitchen brand, LUBE. A unique concept, where you can enjoy a luxurious environmentâ€"Built to the highest standards and with an excellent infrastructure. Infinite services and facilities ensure superior living...(Ask for More Details!)