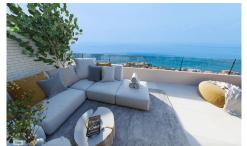

## \*\*\* THE MAXIMUM EXPRESSION OF LUXURY AND POEDOOL

3

2

187m<sup>2</sup>

\*\*\* MAJESTIC PENTHOUSE ON ONE FLOOR !!!. \*\*\* 131SQM HOUSE PLUS 56SQM TERRACE SOUTHWEST FACING, TO ENJOY PANORAMIC SEA VIEWS AND SPLENDID SUNSETS!!!. \*\*\* THE MAXIMUM EXPRESSION OF LUXURY AND EXCLUSIVITY!!!. These penthouses come with extra features included in the price such as underfloor heating throughout the whole house, recessed lighting rings, awnings among others. Finishes featuring exclusive brands such as KALDEWAI, DURAVIT, HANSGROHE, Miele, AEG, and top Italian kitchen brand, LUBE. A unique concept, where you can enjoy a luxurious environmentâ€"Built to the highest standards and with an excellent infrastructure. Infinite services and facilities ensure superior living...(Ask for More Details!)