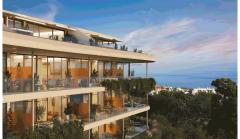

## \*\*\* THE MAXIMUM EXPRESSION OF LUXURY AND POEDOOL

3

2

187m<sup>2</sup>

\*\*\* MAJESTIC PENTHOUSE ON ONE FLOOR !!!. \*\*\* 131SQM HOUSE PLUS 56SQM TERRACE SOUTHWEST FACING, TO ENJOY PANORAMIC SEA VIEWS AND SPLENDID SUNSETS!!!. \*\*\* THE MAXIMUM EXPRESSION OF LUXURY AND EXCLUSIVITY!!!. These penthouses come with extra features included in the price such as underfloor heating throughout the whole house, recessed lighting rings, awnings among others. Finishes featuring exclusive brands such as KALDEWAI, DURAVIT, HANSGROHE, Miele, AEG, and top Italian kitchen brand, LUBE. A unique concept, where you can enjoy a luxurious environmentâ€"Built to the highest standards and with an excellent infrastructure. Infinite services and facilities ensure superior living...(Ask for More Details!)