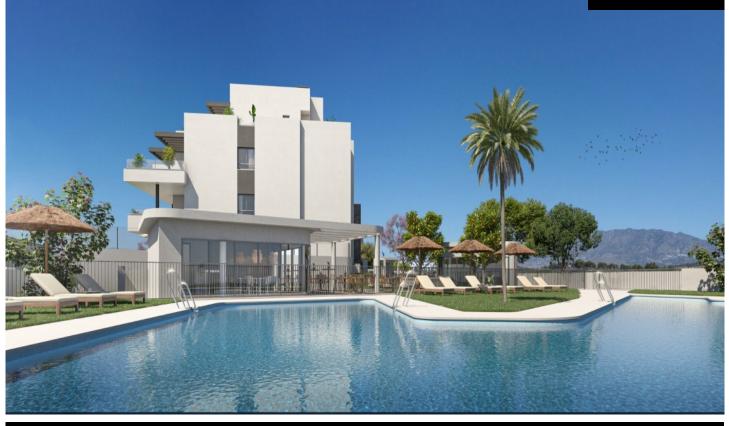

## PENTHOUSE IN FRONT OF THE BEACH, WITHE SONS ON IN

\*\*\* PENTHOUSE FOR SALE IN FRONT OF THE BEACH, WITH 90SQM TERRACE, FACING SOUTH AND WITH MAGNIFICENT SEA VIEWS !!!. (\*\*\* SEE FLOORPLAN BETWEEN THE PHOTOS \*\*\*). \*\*\* PARKING SPACE AND STORAGE ROOM INCLUDED IN THE PRICE !!!. Closed, modern and functional residential complex, an ideal place to live. The development consists of 72 homes with 2, 3 and 4 bedrooms, distributed on the ground floor, first, second and penthouse. All the houses have a south or southwest orientation and sea views in a large number of them. In addition, the ground floors have a pleasant garden...(Ask for More Details!)