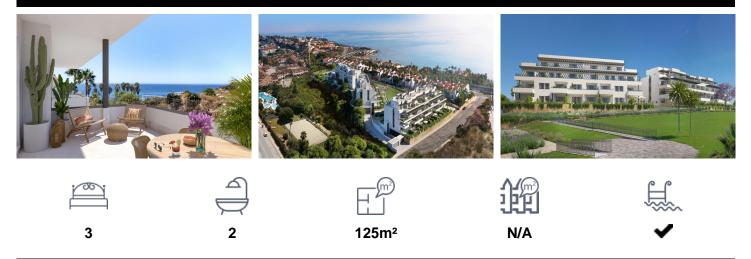

## PENTHOUSE IN FRONT OF THE BEACH, WITHE SONS ON IN

\*\*\* PENTHOUSE FOR SALE IN FRONT OF THE BEACH, WITH 90SQM TERRACE, FACING SOUTH AND WITH MAGNIFICENT SEA VIEWS !!!. (\*\*\* SEE FLOORPLAN BETWEEN THE PHOTOS \*\*\*). \*\*\* PARKING SPACE AND STORAGE ROOM INCLUDED IN THE PRICE !!!. Closed, modern and functional residential complex, an ideal place to live. The development consists of 72 homes with 2, 3 and 4 bedrooms, distributed on the ground floor, first, second and penthouse. All the houses have a south or southwest orientation and sea views in a large number of them. In addition, the ground floors have a pleasant garden...(Ask for More Details!)