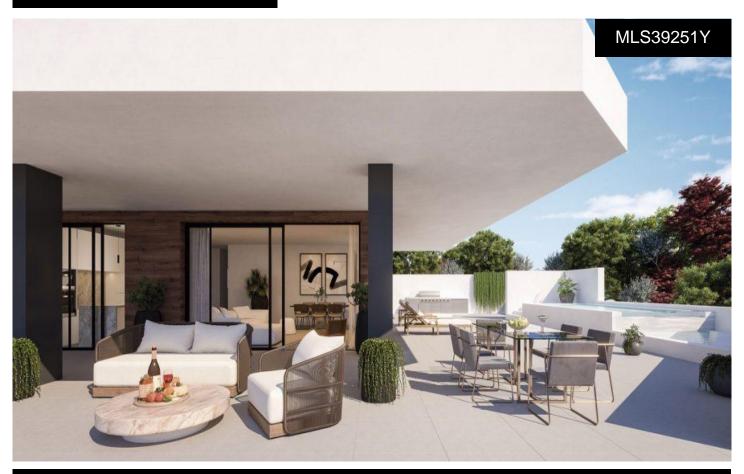

## AMAZING GROUND FLOOR WITH SOUTHWEST,009R,000001

\*\*\* AMAZING GROUND FLOOR WITH SEA VIEWS AND 185SQM OF OUTDOOR SPACES BETWEEN ITS PRIVATE GARDEN, ITS PRIVATE POOL AND ITS "L" TERRACE, WITH SOUTHWEST ORIENTATION, TO ENJOY THE SUN ALL DAY AND BEAUTIFUL SUNSETS!!!. ( \*\*\* SEE FLOORPLAN BETWEEN THE PHOTOS \*\*\* ). \*\*\* EXCLUSIVE DESIGN AND UNBEATABLE VIEWS, IN AN ENVIRONMENT WITH ALL THE COMFORTS, EQUIPMENT, LEISURE, FUN AND GASTRONOMY ALTERNATIVES!!!!. In a low-density closed residential complex, as it only consists of 27 exclusive homes, divided into two blocks within the recognized and demanded community of Reserva del Higuerón. 3 homes per floor. 2 penthouses in one