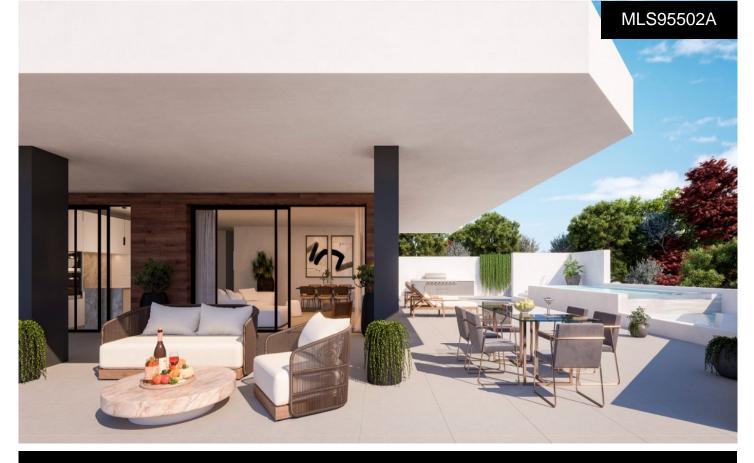

## AMAZING APARTMENT WITH SEA VIEWS AND 6669,000

\*\*\* AMAZING APARTMENT WITH SEA VIEWS AND 65SQM "L" TERRACE WITH SOUTHWEST ORIENTATION, TO ENJOY THE SUN ALL DAY AND BEAUTIFUL SUNSETS !!!. (\*\*\* SEE FLOORPLAN BETWEEN THE PHOTOS \*\*\* ). \*\*\* EXCLUSIVE DESIGN AND UNMATCHED VIEWS, IN AN ENVIRONMENT WITH ALL THE COMFORTS, EQUIPMENT, LEISURE, FUN AND GASTRONOMY ALTERNATIVES !!!! Exclusive low-density tourist development in BenalmÃidena, as it will only have 33 apartments and penthouses with 2-3 bedrooms with large terraces and impressive panoramic views. The homes are built to the highest quality specifications and have an open plan layout, seamlessly blending indoor and outdoor spaces. Surrounded by