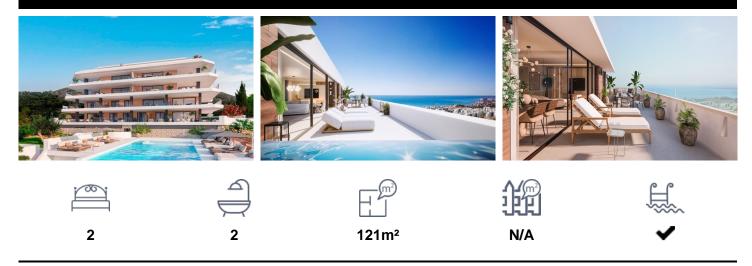

## AMAZING APARTMENT WITH SEA VIEWS AND 6669,000

\*\*\* AMAZING APARTMENT WITH SEA VIEWS AND 65SQM "L" TERRACE WITH SOUTHWEST ORIENTATION, TO ENJOY THE SUN ALL DAY AND BEAUTIFUL SUNSETS !!!. (\*\*\* SEE FLOORPLAN BETWEEN THE PHOTOS \*\*\* ). \*\*\* EXCLUSIVE DESIGN AND UNMATCHED VIEWS, IN AN ENVIRONMENT WITH ALL THE COMFORTS, EQUIPMENT, LEISURE, FUN AND GASTRONOMY ALTERNATIVES !!!! Exclusive low-density tourist development in BenalmÃidena, as it will only have 33 apartments and penthouses with 2-3 bedrooms with large terraces and impressive panoramic views. The homes are built to the highest quality specifications and have an open plan layout, seamlessly blending indoor and outdoor spaces. Surrounded by