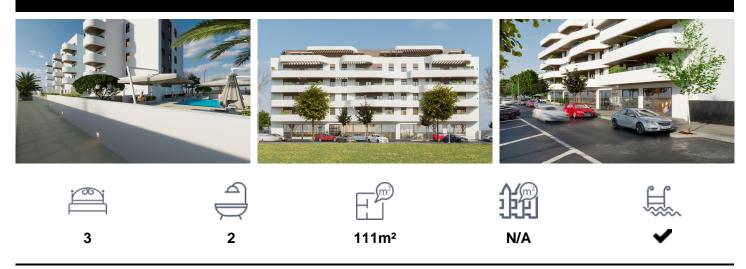

## BRAND NEW HOUSING IN A CENTRAL AREA CHIDE, FOD

\*\*\* BRAND NEW 3 BEDROOM, 2 BATHROOM PENTHOUSE, SOUTH FACING AND WITH 40SQM TERRACES !!!. New development that consists of 44 apartments and penthouses with 1, 2, 3 bedrooms with large terraces. This project is intended to improve their quality of life thanks to the optimal distribution of its spaces, functionality, light and quality of the construction materials that will be used. Its ambitious architectural project will captivate you with its design and features, while its common areas are designed to be an ideal place to rest and enjoy while maintaining the privacy you seek. The interiors have been designed to optimize habitability and...(Ask for More Details!)