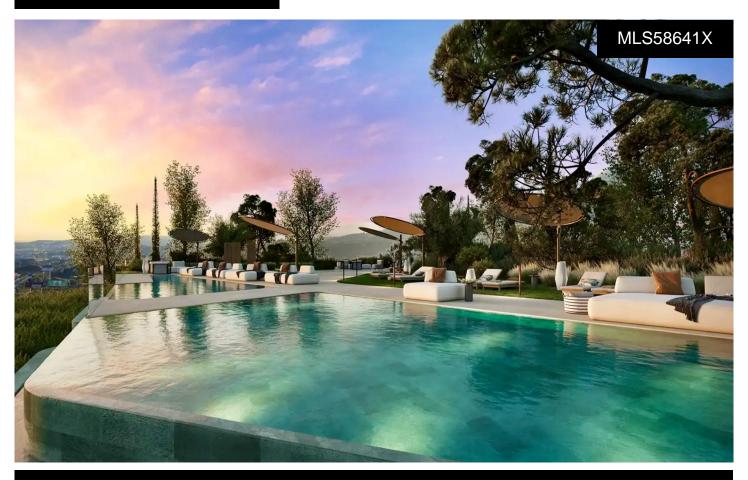

## \*\*\* MAJESTIC APARTMENT WITH 26SQM OF TERMADOR

2

2

115m<sup>2</sup>

N/A

\*\*\* MAJESTIC APARTMENT WITH 26SQM OF TERRACE TO ENJOY SPECTACULAR PANORAMIC SEA VIEWS!!!. (\*\*\* SEE FLOORPLAN BETWEEN THE PHOTOS \*\*\*). \*\*\* 2 BATHROOMS, PRIVATE POOL OR JACUZZI, COMMUNITY POOL, 2 PARKING SPACES, STORAGE ROOM, SHUTTLE BUS...!!!. 233 1, 2 and 3 bedroom properties in the surroundings of the Higuerón Restaurant, with a variety of typologies to satisfy the most demanding tastes. These include Garden Villas with private pools and gardens designed to minimise environmental impact, using drip irrigation and native plants, shrubs and trees. Deluxe Apartments with stunning panoramic sea views. And the wonderful...(Ask for More Details!)