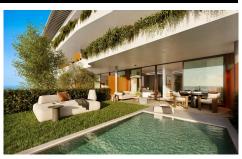

## \*\*\* MAJESTIC APARTMENT WITH 26SQM OF TERMADOR

2

2

115m<sup>2</sup>

N/A

\*\*\* MAJESTIC APARTMENT WITH 26SQM OF TERRACE TO ENJOY SPECTACULAR PANORAMIC SEA VIEWS!!!. (\*\*\* SEE FLOORPLAN BETWEEN THE PHOTOS \*\*\*). \*\*\* 2 BATHROOMS, PRIVATE POOL OR JACUZZI, COMMUNITY POOL, 2 PARKING SPACES, STORAGE ROOM, SHUTTLE BUS...!!!. 233 1, 2 and 3 bedroom properties in the surroundings of the Higuerón Restaurant, with a variety of typologies to satisfy the most demanding tastes. These include Garden Villas with private pools and gardens designed to minimise environmental impact, using drip irrigation and native plants, shrubs and trees. Deluxe Apartments with stunning panoramic sea views. And the wonderful...(Ask for More Details!)