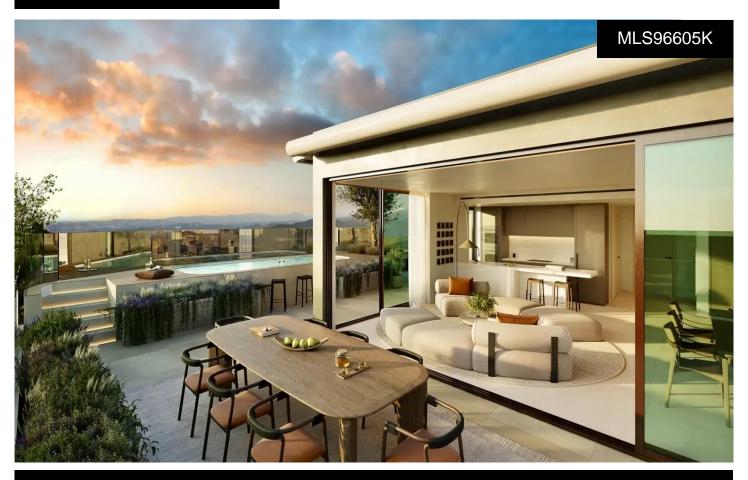

## \*\*\* MAJESTIC APARTMENT WITH 27SQM OF TERRADE

116m<sup>2</sup>

N/A

MAJESTIC APARTMENT WITH 27SQM OF TERRACE TO ENJOY SPECTACULAR PANORAMIC SEA VIEWS!!!. ( \*\*\* SEE FLOORPLAN BETWEEN THE PHOTOS \*\*\* ). \*\*\* 2 BATHROOMS, PRIVATE POOL OR JACUZZI, COMMUNITY POOL, 2 PARKING SPACES, STORAGE ROOM, SHUTTLE BUS . . . !!! . 233 1, 2 and 3 bedroom properties in the surroundings of the Higuerón Restaurant, with a variety of typologies to satisfy the most demanding tastes. These include Garden Villas with private pools and gardens designed to minimise environmental impact, using drip irrigation and native plants, shrubs and trees. Deluxe Apartments with stunning panoramic sea views. And the wonderful...(Ask for More Details!)