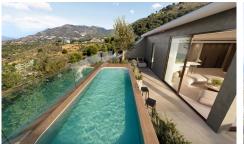

## CORNER PENTHOUSE WITH 36SQM TERRACE SAND, D600

2

2

286m<sup>2</sup>

\*\*\* CORNER PENTHOUSE WITH 36SQM TERRACE AND SOLARIUM WITH SWIMMING POOL ABOVE OF 161SQM, BOTH FLOORS WITH SPECTACULAR PANORAMIC VIEWS OF THE SEA!!!. (\*\*\* SEE FLOORPLAN BETWEEN THE PHOTOS \*\*\*). \*\*\* 2 BATHROOMS, PRIVATE POOL OR JACUZZI, COMMUNITY POOL, 2 PARKING SPACES, STORAGE ROOM, SHUTTLE BUS . . .!