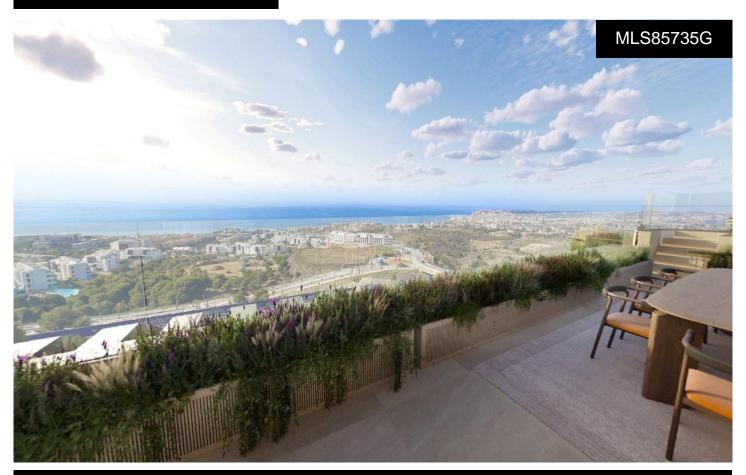

## CORNER PENTHOUSE WITH 36SQM TERRACE SAND, D600

2

2

286m<sup>2</sup>

\*\*\* CORNER PENTHOUSE WITH 36SQM TERRACE AND SOLARIUM WITH SWIMMING POOL ABOVE OF 161SQM, BOTH FLOORS WITH SPECTACULAR PANORAMIC VIEWS OF THE SEA!!!. (\*\*\* SEE FLOORPLAN BETWEEN THE PHOTOS \*\*\*). \*\*\* 2 BATHROOMS, PRIVATE POOL OR JACUZZI, COMMUNITY POOL, 2 PARKING SPACES, STORAGE ROOM, SHUTTLE BUS . . .!