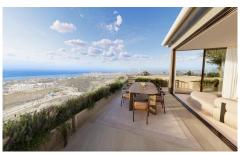

## CORNER PENTHOUSE WITH 36SQM TERRACE SAND, D600

2

2

286m<sup>2</sup>

\*\*\* CORNER PENTHOUSE WITH 36SQM TERRACE AND SOLARIUM WITH SWIMMING POOL ABOVE OF 161SQM, BOTH FLOORS WITH SPECTACULAR PANORAMIC VIEWS OF THE SEA!!!. (\*\*\* SEE FLOORPLAN BETWEEN THE PHOTOS \*\*\*). \*\*\* 2 BATHROOMS, PRIVATE POOL OR JACUZZI, COMMUNITY POOL, 2 PARKING SPACES, STORAGE ROOM, SHUTTLE BUS . . .!