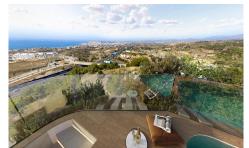

## CORNER PENTHOUSE WITH 36SQM TERRACE SAND, D600

2

2

286m<sup>2</sup>

\*\*\* CORNER PENTHOUSE WITH 36SQM TERRACE AND SOLARIUM WITH SWIMMING POOL ABOVE OF 161SQM, BOTH FLOORS WITH SPECTACULAR PANORAMIC VIEWS OF THE SEA!!!. (\*\*\* SEE FLOORPLAN BETWEEN THE PHOTOS \*\*\*). \*\*\* 2 BATHROOMS, PRIVATE POOL OR JACUZZI, COMMUNITY POOL, 2 PARKING SPACES, STORAGE ROOM, SHUTTLE BUS . . .!