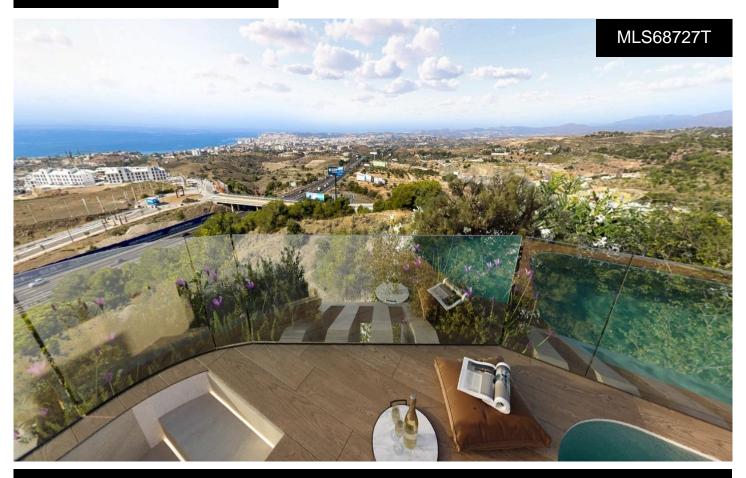

## \*\*\* THE JEWEL OF THIS WONDERFUL URBASII 2825,000

3

3

270m<sup>2</sup>

N/A

\*\*\* MAJESTIC PENTHOUSE IN THE SOUTHWEST CORNER OF THE TOP FLOOR, WITH ITS LARGE "L" TERRACE OF 120SQM, WITH SOLARIUM AND OWN POOL, TO ENJOY SPECTACULAR PANORAMIC VIEWS OF THE SEA!!!. \*\*\* THE JEWEL OF THIS WONDERFUL URBANIZATION!!!. ( \*\*\* SEE FLOORPLAN BETWEEN THE PHOTOS \*\*\* ). \*\*\* 2 BATHROOMS, PRIVATE POOL OR JACUZZI, COMMUNITY POOL, 2 PARKING SPACES, STORAGE ROOM, SHUTTLE BUS . . .!!!. 233 1, 2 and 3 bedroom properties in the surroundings of the Higuerón Restaurant, with a variety of typologies to satisfy the most demanding tastes. These include Garden...(Ask for More Details!)