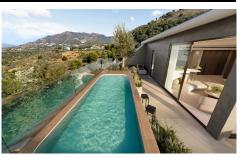

## \*\*\* THE JEWEL OF THIS WONDERFUL URBASII 2825,000

3

3

270m<sup>2</sup>

N/A

\*\*\* MAJESTIC PENTHOUSE IN THE SOUTHWEST CORNER OF THE TOP FLOOR, WITH ITS LARGE "L" TERRACE OF 120SQM, WITH SOLARIUM AND OWN POOL, TO ENJOY SPECTACULAR PANORAMIC VIEWS OF THE SEA!!!. \*\*\* THE JEWEL OF THIS WONDERFUL URBANIZATION!!!. ( \*\*\* SEE FLOORPLAN BETWEEN THE PHOTOS \*\*\* ). \*\*\* 2 BATHROOMS, PRIVATE POOL OR JACUZZI, COMMUNITY POOL, 2 PARKING SPACES, STORAGE ROOM, SHUTTLE BUS . . .!!!. 233 1, 2 and 3 bedroom properties in the surroundings of the Higuerón Restaurant, with a variety of typologies to satisfy the most demanding tastes. These include Garden...(Ask for More Details!)