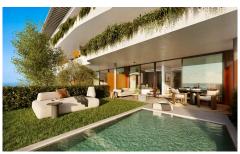

## GREAT GROUND FLOOR APARTMENT WITH 848200000

2

2

175m<sup>2</sup>

\*\*\* MAJESTIC GROUND FLOOR APARTMENT WITH 84SQM OF OUTDOOR SPACE (TERRACE+GARDEN) TO ENJOY SPECTACULAR PANORAMIC SEA VIEWS !!!. ( \*\*\* SEE FLOORPLAN BETWEEN THE PHOTOS \*\*\* ). \*\*\* 2 BATHROOMS, PRIVATE POOL OR JACUZZI, COMMUNITY POOL, 2 PARKING SPACES, STORAGE ROOM, SHUTTLE BUS . . .!!!. 233 1, 2 and 3 bedroom properties in the surroundings of the Higuerón Restaurant, with a variety of typologies to satisfy the most demanding tastes. These include Garden Villas with private pools and gardens designed to minimise environmental impact, using drip irrigation and native plants, shrubs and trees. Deluxe Apartments with stunning panoramic sea...(Ask for More Details!)