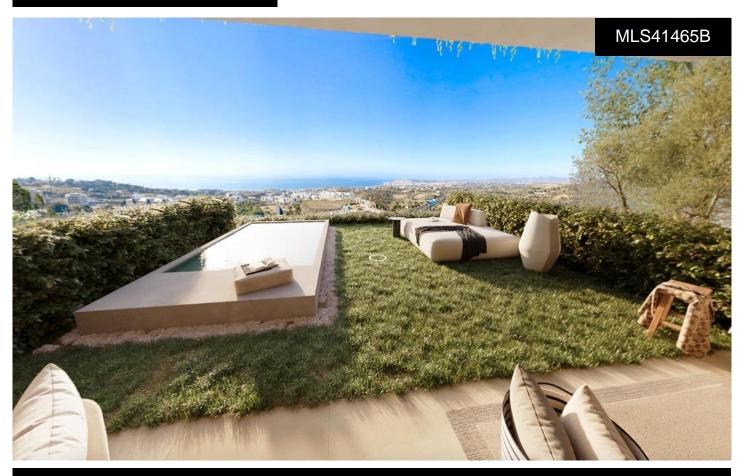

## GREAT GROUND FLOOR APARTMENT WITH 848200000

2

2

175m<sup>2</sup>

\*\*\* MAJESTIC GROUND FLOOR APARTMENT WITH 84SQM OF OUTDOOR SPACE (TERRACE+GARDEN) TO ENJOY SPECTACULAR PANORAMIC SEA VIEWS !!!. ( \*\*\* SEE FLOORPLAN BETWEEN THE PHOTOS \*\*\* ). \*\*\* 2 BATHROOMS, PRIVATE POOL OR JACUZZI, COMMUNITY POOL, 2 PARKING SPACES, STORAGE ROOM, SHUTTLE BUS . . .!!!. 233 1, 2 and 3 bedroom properties in the surroundings of the Higuerón Restaurant, with a variety of typologies to satisfy the most demanding tastes. These include Garden Villas with private pools and gardens designed to minimise environmental impact, using drip irrigation and native plants, shrubs and trees. Deluxe Apartments with stunning panoramic sea...(Ask for More Details!)