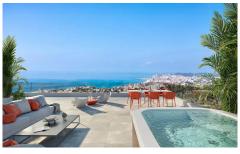

## MAJESTIC SOUTH-FACING APARTMENT ON TELESCOC

3

2

151m<sup>2</sup>

\*\*\* MAJESTIC SOUTH-FACING APARTMENT ON THE SECOND AND PENULTIMATE FLOOR, WITH ITS LARGE 33SQM TERRACE, TO ENJOY SPECTACULAR PANORAMIC SEA VIEWS!!!. ( \*\*\* SEE FLOORPLAN BETWEEN THE PHOTOS \*\*\* ). \*\*\* 3 BEDROOM, 2 BATHROOMS, COMMUNITY POOL, 2 PARKING SPACES, STORAGE ROOM, SHUTTLE BUS . . .!!!. 233 1, 2 and 3 bedroom properties in the surroundings of the Higuerón Restaurant, with a variety of typologies to satisfy the most demanding tastes. These include Garden Villas with private pools and gardens designed to minimise environmental impact, using drip irrigation and native plants, shrubs and trees. Deluxe Apartments with stunning...(Ask for More Details!)