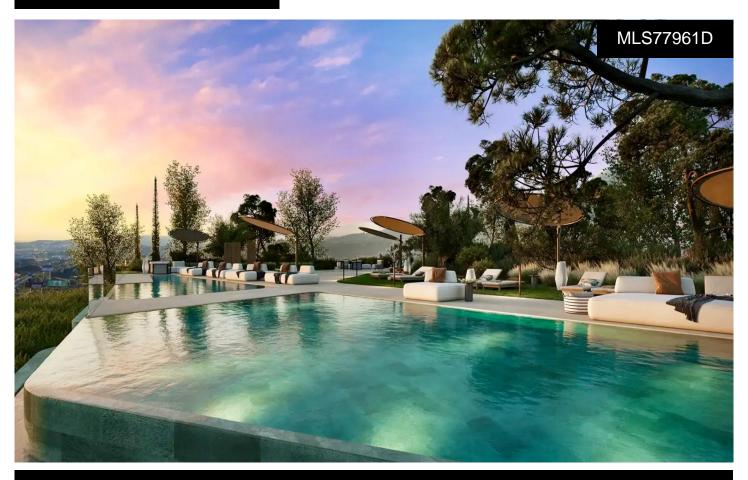

## MAJESTIC SOUTH-FACING APARTMENT ON TELESCOC

3

2

151m<sup>2</sup>

\*\*\* MAJESTIC SOUTH-FACING APARTMENT ON THE SECOND AND PENULTIMATE FLOOR, WITH ITS LARGE 33SQM TERRACE, TO ENJOY SPECTACULAR PANORAMIC SEA VIEWS!!!. ( \*\*\* SEE FLOORPLAN BETWEEN THE PHOTOS \*\*\* ). \*\*\* 3 BEDROOM, 2 BATHROOMS, COMMUNITY POOL, 2 PARKING SPACES, STORAGE ROOM, SHUTTLE BUS . . .!!!. 233 1, 2 and 3 bedroom properties in the surroundings of the Higuerón Restaurant, with a variety of typologies to satisfy the most demanding tastes. These include Garden Villas with private pools and gardens designed to minimise environmental impact, using drip irrigation and native plants, shrubs and trees. Deluxe Apartments with stunning...(Ask for More Details!)