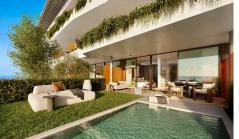

## MAJESTIC SOUTH-FACING APARTMENT ON TELESCOC

3

2

151m<sup>2</sup>

\*\*\* MAJESTIC SOUTH-FACING APARTMENT ON THE SECOND AND PENULTIMATE FLOOR, WITH ITS LARGE 33SQM TERRACE, TO ENJOY SPECTACULAR PANORAMIC SEA VIEWS!!!. ( \*\*\* SEE FLOORPLAN BETWEEN THE PHOTOS \*\*\* ). \*\*\* 3 BEDROOM, 2 BATHROOMS, COMMUNITY POOL, 2 PARKING SPACES, STORAGE ROOM, SHUTTLE BUS . . .!!!. 233 1, 2 and 3 bedroom properties in the surroundings of the Higuerón Restaurant, with a variety of typologies to satisfy the most demanding tastes. These include Garden Villas with private pools and gardens designed to minimise environmental impact, using drip irrigation and native plants, shrubs and trees. Deluxe Apartments with stunning...(Ask for More Details!)