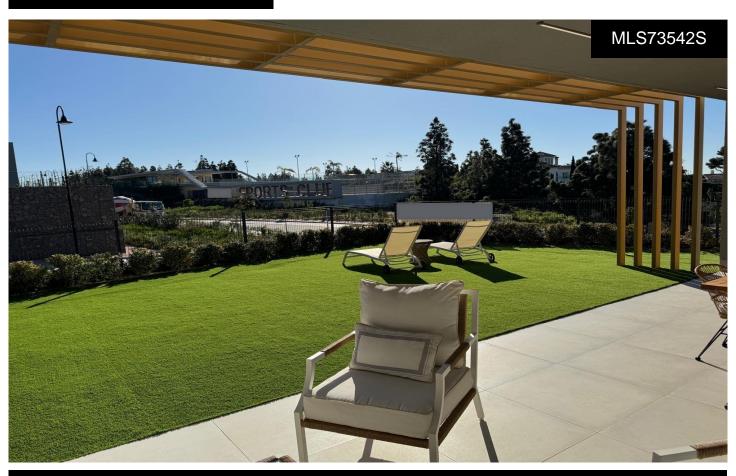

## 3 a 4 BEDROOMS TOWNHOUSES a SEMI-DETÆCHÆ, CODBI

1

3

188m<sup>2</sup>

\*\*\* TOWNHOUSE WITH 4 BEDROOMS AND 3 BATHROOMS WITH SOUTH FACING IN ITS 51SQM OF OUTDOOR SPACE BETWEEN TERRACES, GARDEN AND PORCH!!!. \*\*\* READY TO MOVE IN!!!. Gated residential complex with 80 three and four-bedroom semidetached and townhouses featuring innovative, contemporary, functional design that blends in with beautiful natural surroundings. As well as the landscaped gardens, leisure areas and communal outdoor pool on the complex, you also have easy access to the exclusive adjacent sports and leisure centre with its paddle courts, spa, gym etc. Additional luxury is provided by south and southwest facing homes that make full advantage of...(Ask for More Details!)