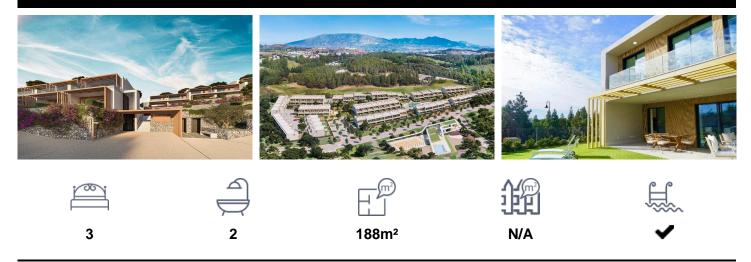

## 3 a 4 BEDROOMS TOWNHOUSES a SEMI-DET **Æ 83 E CODE**

\*\*\* BEAUTIFUL BRAND NEW 3 BEDROOM SEMI-DETACHED HOUSE WITH SEAVIEWS AND 131SQM OF OUTDOOR SPACES, BETWEEN TERRACE AND ITS SPECTACULAR "L" GARDEN OF 102SQM, FACING SOUTH, EAST AND WEST !!!. (\*\*\* SEE FLOORPLAN BETWEEN THE PHOTOS \*\*\*). \*\*\* READY TO MOVE IN !!!. Gated residential complex with 80 three and four-bedroom semidetached and townhouses featuring innovative, contemporary, functional design that blends in with beautiful natural surroundings. As well as the landscaped gardens, leisure areas and communal outdoor pool on the complex, you also have easy access to the exclusive adjacent sports and leisure centre with its paddle courts,...(Ask for More Details!)