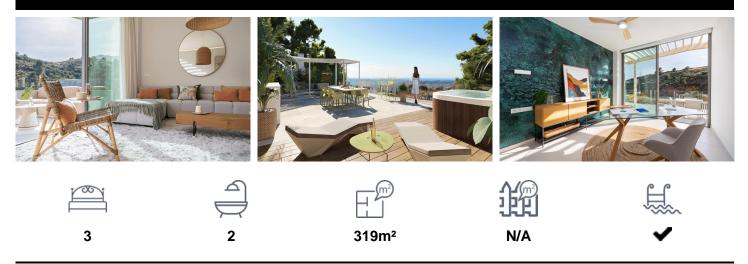

## \*\*\* AMAZING CORNER DUPLEX PENTHOUSE€¢1,326(9,0800)

\*\*\* AMAZING KEY READY CORNER DUPLEX PENTHOUSE "SKY SOLARIUM" WITH SOUTHWEST ORIENTATION, WITH ALL THE SERVICES AND ITS OWN BEACH CLUB !!! \*\*\* FANTASTIC HOUSES READY TO MOVE IN. NEW CONSTRUCTION COMPLETED WITH SPECTACULAR SEA VIEWS, CLOSE TO MIJAS, FUENGIROLA AND BENALMÕDENA AND THE BEACH !!!. \*\*\* 3 BEDROOMS, 3 BATHS, LARGE TERRACE AND HUGE SOLARIUM ABOVE !! ! \*\*\* Have the privilege of living in just 19 residences of 2 floor modules. We have designed this collection considering the privacy we all long for. Most of the homes are corner lots and there are four types : Garden Villas, Graden Villas...(Ask for More Details!)