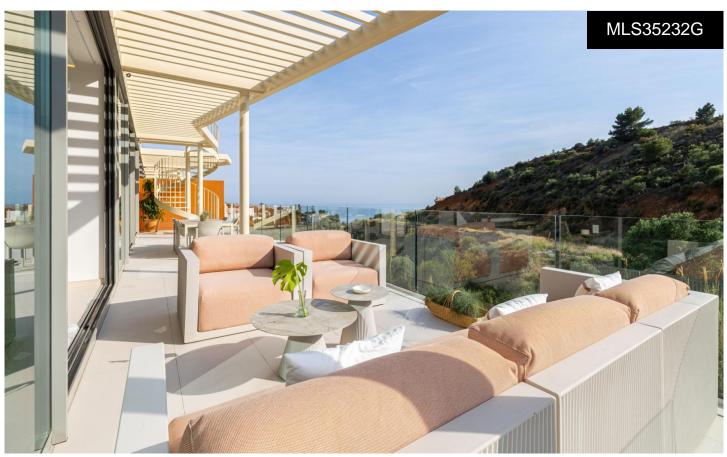

## \*\*\* AMAZING CORNER DUPLEX PENTHOUSE€¢1,326(9,0800)

\*\*\* AMAZING KEY READY CORNER DUPLEX PENTHOUSE "SKY SOLARIUM" WITH SOUTHWEST ORIENTATION, WITH ALL THE SERVICES AND ITS OWN BEACH CLUB !!! \*\*\* FANTASTIC HOUSES READY TO MOVE IN. NEW CONSTRUCTION COMPLETED WITH SPECTACULAR SEA VIEWS, CLOSE TO MIJAS, FUENGIROLA AND BENALMÕDENA AND THE BEACH !!!. \*\*\* 3 BEDROOMS, 3 BATHS, LARGE TERRACE AND HUGE SOLARIUM ABOVE !! ! \*\*\* Have the privilege of living in just 19 residences of 2 floor modules. We have designed this collection considering the privacy we all long for. Most of the homes are corner lots and there are four types : Garden Villas, Graden Villas...(Ask for More Details!)