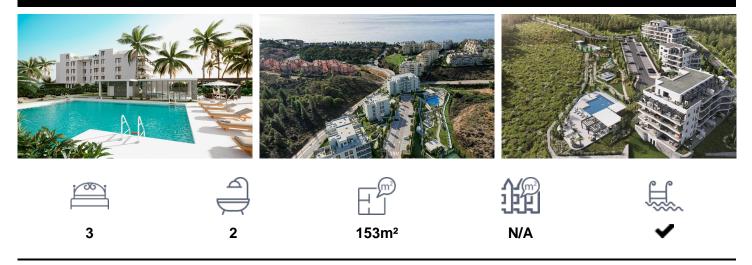

## \*\*\* APARTMENTS AND PENTHOUSES TO ENJ 65 12,600

\*\*\* APARTMENTS AND PENTHOUSES TO ENJOY THEIR SEA VIEWS AND COMMON AREAS, VERY CLOSE TO THE BEACH !!!. New development of apartments and penthouses in Mijas Costa, in an unmatched location on the western coast, close to the Calaburra lighthouse in the El Chaparral area, an ideal place to enjoy all the nature and environment offered by Mijas Costa, just 700 meters from the Mediterranean Sea , on the skirts of the Sierra de Mijas, with direct connection to Malaga and the main cities of the Costa del Sol. A project with a total of 55 new apartments in Mijas from 1 to 3 bedrooms,...(Ask for More Details!)