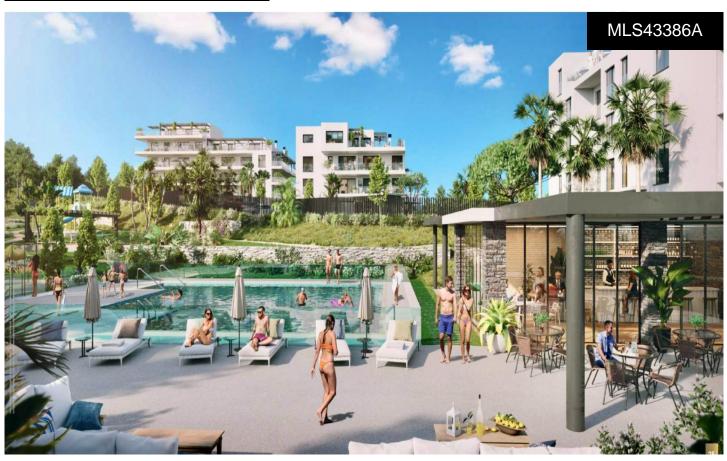

## \*\*\* APARTMENTS AND PENTHOUSES TO ENJ 65 12,600

\*\*\* APARTMENTS AND PENTHOUSES TO ENJOY THEIR SEA VIEWS AND COMMON AREAS, VERY CLOSE TO THE BEACH !!!. New development of apartments and penthouses in Mijas Costa, in an unmatched location on the western coast, close to the Calaburra lighthouse in the El Chaparral area, an ideal place to enjoy all the nature and environment offered by Mijas Costa, just 700 meters from the Mediterranean Sea , on the skirts of the Sierra de Mijas, with direct connection to Malaga and the main cities of the Costa del Sol. A project with a total of 55 new apartments in Mijas from 1 to 3 bedrooms,...(Ask for More Details!)