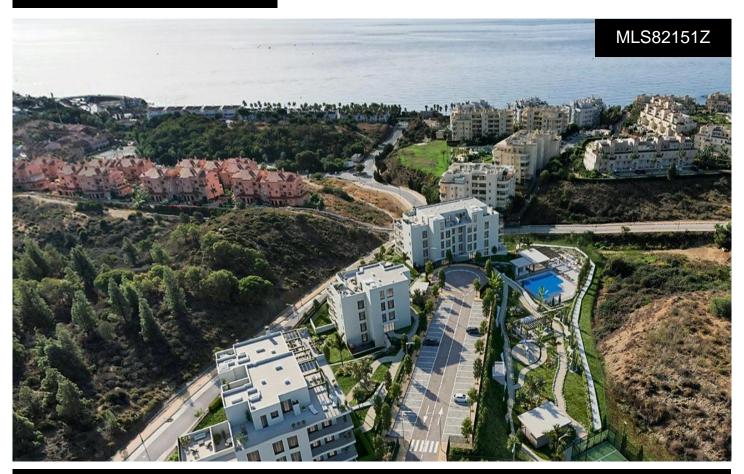

## \*\*\* APARTMENTS AND PENTHOUSES TO ENJ@5/17/5517

\*\*\* APARTMENTS AND PENTHOUSES TO ENJOY THEIR SEA VIEWS AND COMMON AREAS, VERY CLOSE TO THE BEACH!!!. New development of apartments and penthouses in Mijas Costa, in an unmatched location on the western coast, close to the Calaburra lighthouse in the El Chaparral area, an ideal place to enjoy all the nature and environment offered by Mijas Costa, just 700 meters from the Mediterranean Sea, on the skirts of the Sierra de Mijas, with direct connection to Malaga and the main cities of the Costa del Sol. A project with a total of 55 new apartments in Mijas from 1 to 3 bedrooms,...(Ask for More Details!)