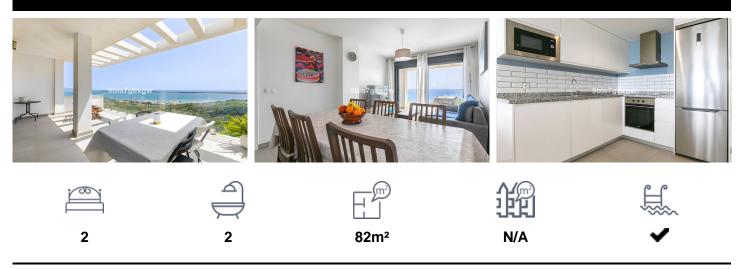

## Penthouse in La Duquesa

## €459,000

Experience the best of coastal living with this exceptional 2-bedroom penthouse, offering breathtaking, uninterrupted panoramic views of the Mediterranean Sea, the coastline, mountains and even the African shores on clear days. Nestled in a quiet residential area of Manilva, just a 5-minute drive from the beach, restaurants, supermarkets, marina , etc. this property is located within a modern, high-quality development completed in 2021, boasting an excellent B-rated Energy Performance Certificate. Positioned on an elevated hill and surrounded by lush greenery, the penthouse enjoys a privileged, tranquil setting. Thanks to a protected ecological zone directly in front of the building, the spectacular sea views are guaranteed to remain unobstructed, ensuring