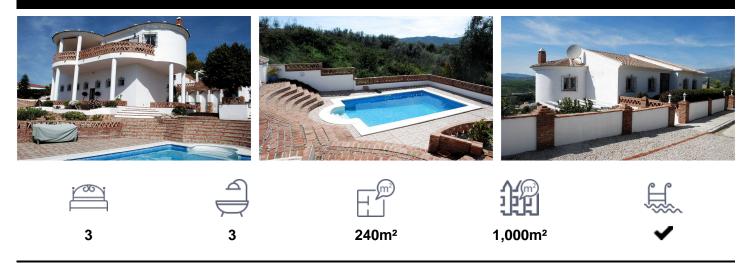

## €420,000

Villa Rustica is conveniently located in an elevated position in between Puente Don Manuel and Vinuela. An impressive looking property which consists of three bedrooms and three bathrooms on the main living level. There is an independent kitchen which is fully fitted with integrated units and a spacious lounge which has access on to the front balcony terrace. There is AC throughout plus a wood burner in the lounge. Via an internal staircase you may access a lower level which has a utility room, work room with water reserve, plus a large double garage with access via a gated entrance from the main street. The landscaping on this property is...(Ask for More Details!)