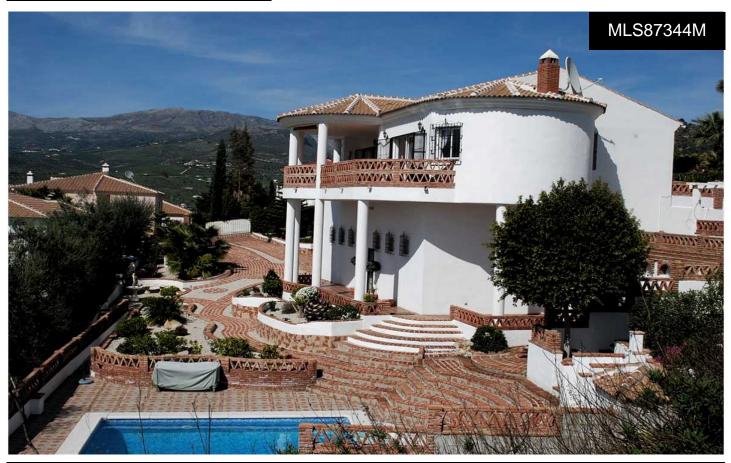

## Villa in Vinuela

## €420,000

Villa Rustica is conveniently located in an elevated position in between Puente Don Manuel and Vinuela. An impressive looking property which consists of three bedrooms and three bathrooms on the main living level. There is an independent kitchen which is fully fitted with integrated units and a spacious lounge which has access on to the front balcony terrace. There is AC throughout plus a wood burner in the lounge. Via an internal staircase you may access a lower level which has a utility room, work room with water reserve, plus a large double garage with access via a gated entrance from the main street. The landscaping on this property is...(Ask for More Details!)