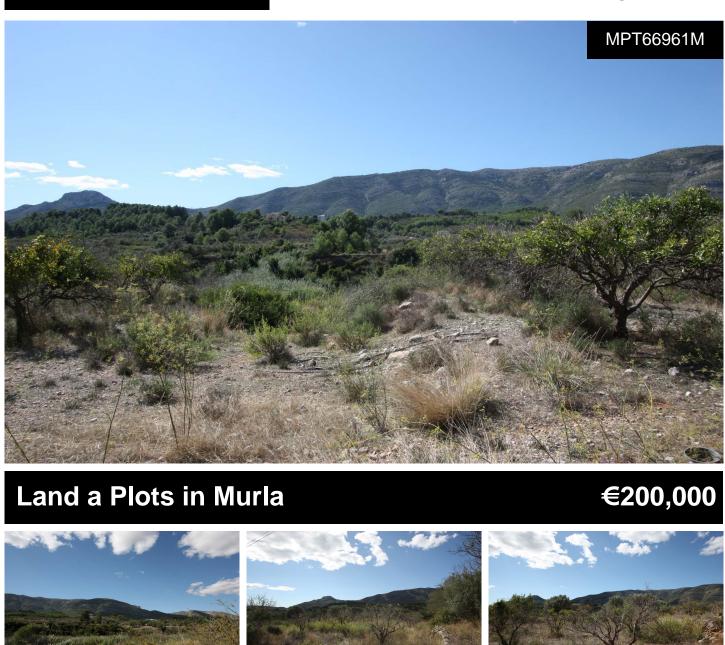

## Mansions.es

Flat plot of 25000 m2 in a privileged area, with electricity and water easy to bring to the plot. In addition, this plot has also irrigation water to be able to have fruit trees. On this property you could build a house of two floors, and each floor could be more than 400 m2. Â You could also build a swimming pool. The views from the plot are to the valley, the surrounding mountains, and to the Xaló River The town of Murla, which is only 1 km away, has shops, bars and only 3 km away is the town of Orba with restaurants, bars, and medical center...(Ask for More Details!)