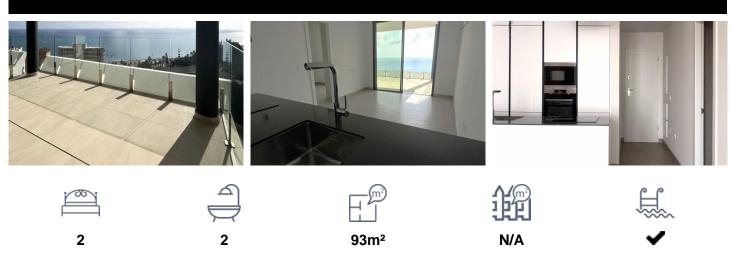

## \*\*\* NEW CONSTRUCTION COMPLETED. BEACEFPONT

\*\*\* NEW CONSTRUCTION COMPLETED. BEACHFRONT READY TO MOVE IN !!!. Discover this fantastic brand new flat, located just 100 meters from Carvajal beach in this prestigious complex. With an unbeatable location and panoramic views of the Mediterranean Sea, this property is the perfect choice for both enjoyment and investment on the Costa del Sol. Outstanding features: Interior area: 93 m² carefully designed to maximize comfort and brightness. Private terrace: 24 m² ideal to enjoy the sun all year round. Modern layout: 2 bedrooms (one with en-suite bathroom), spacious living-dining room, fully equipped kitchen with island, separate laundry room and high-quality finishes. Extras included: storage room and...(Ask for More Details!)