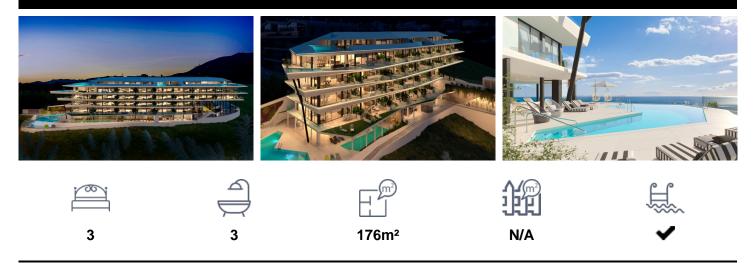

## \*\*\* MAJESTIC APARTMENT WITH 64SQM TERRACTEOTO

\*\*\* MAJESTIC AND SPACIOUS APARTMENT WITH 64SQM TERRACE, TO ENJOY SPECTACULAR PANORAMIC SEA VIEWS !!!. (\*\*See floorplan between the photographs\*\*). \*\*\* THE MAXIMUM EXPRESSION OF LUXURY AND EXCLUSIVITY AT 200 METERS FROM THE BEACH !!!. A new concept of housing that will make a difference. It has transformable interiors to enjoy the stay in a unique space. We go beyond the classic open concept of living room, kitchen and dining table. We added the space of the main room, through sliding walls, with the aim of obtaining the greatest possible feeling of spaciousness through a greater width of the spaces. Without forgetting...(Ask for More Details!)