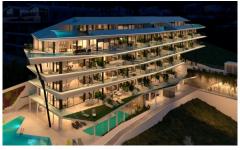

## MAJESTIC ELEVATED CORNER GROUND FLEDGIR 9,00001

3

3

352m<sup>2</sup>

\*\*\* MAJESTIC AND SPACIOUS GROUND FLOOR ELEVATE AND ON THE CORNER, WITH 230SQM OF OUTDOOR SPACES, BETWEEN THE 157SQM OF TERRACES AND 73SQM OF GARDEN, TO ENJOY SPECTACULAR PANORAMIC VIEWS OF THE SEA!!!. (\*\*See floorplan between the photographs\*\*) \*\*\* THE MAXIMUM EXPRESSION OF LUXURY AND EXCLUSIVITY AT 200 METERS FROM THE BEACH!!!. A new concept of housing that will make a difference. It has transformable interiors to enjoy the stay in a unique space. We go beyond the classic open concept of living room, kitchen and dining table. We added the space of the main room, through