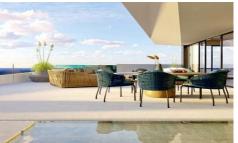

## MAJESTIC ELEVATED CORNER GROUND FLEDGIR 9,00001

3

3

352m<sup>2</sup>

\*\*\* MAJESTIC AND SPACIOUS GROUND FLOOR ELEVATE AND ON THE CORNER, WITH 230SQM OF OUTDOOR SPACES, BETWEEN THE 157SQM OF TERRACES AND 73SQM OF GARDEN, TO ENJOY SPECTACULAR PANORAMIC VIEWS OF THE SEA!!!. (\*\*See floorplan between the photographs\*\*) \*\*\* THE MAXIMUM EXPRESSION OF LUXURY AND EXCLUSIVITY AT 200 METERS FROM THE BEACH!!!. A new concept of housing that will make a difference. It has transformable interiors to enjoy the stay in a unique space. We go beyond the classic open concept of living room, kitchen and dining table. We added the space of the main room, through