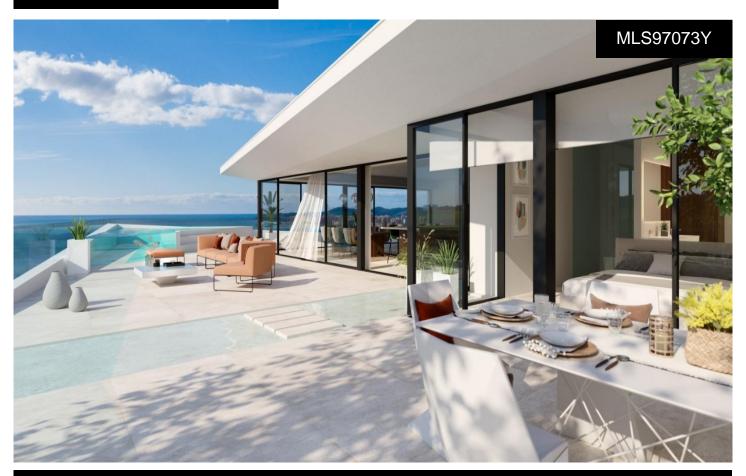

## MAJESTIC ELEVATED CORNER GROUND FLEDGIR 9,00001

3

3

352m<sup>2</sup>

\*\*\* MAJESTIC AND SPACIOUS GROUND FLOOR ELEVATE AND ON THE CORNER, WITH 230SQM OF OUTDOOR SPACES, BETWEEN THE 157SQM OF TERRACES AND 73SQM OF GARDEN, TO ENJOY SPECTACULAR PANORAMIC VIEWS OF THE SEA!!!. (\*\*See floorplan between the photographs\*\*) \*\*\* THE MAXIMUM EXPRESSION OF LUXURY AND EXCLUSIVITY AT 200 METERS FROM THE BEACH!!!. A new concept of housing that will make a difference. It has transformable interiors to enjoy the stay in a unique space. We go beyond the classic open concept of living room, kitchen and dining table. We added the space of the main room, through