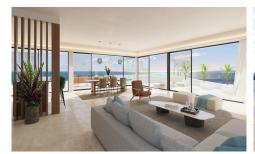

## MAJESTIC ELEVATED CORNER GROUND FLEDGIR 9,00001

3

3

352m<sup>2</sup>

\*\*\* MAJESTIC AND SPACIOUS GROUND FLOOR ELEVATE AND ON THE CORNER, WITH 230SQM OF OUTDOOR SPACES, BETWEEN THE 157SQM OF TERRACES AND 73SQM OF GARDEN, TO ENJOY SPECTACULAR PANORAMIC VIEWS OF THE SEA!!!. (\*\*See floorplan between the photographs\*\*) \*\*\* THE MAXIMUM EXPRESSION OF LUXURY AND EXCLUSIVITY AT 200 METERS FROM THE BEACH!!!. A new concept of housing that will make a difference. It has transformable interiors to enjoy the stay in a unique space. We go beyond the classic open concept of living room, kitchen and dining table. We added the space of the main room, through