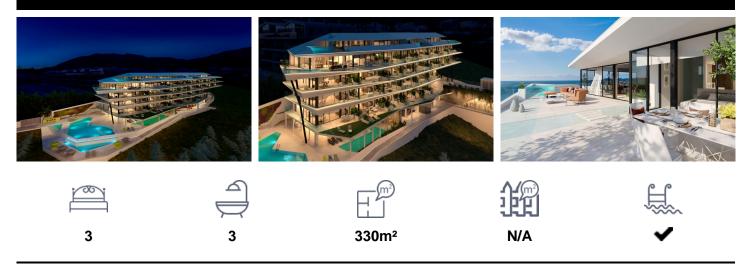

## \*\*\* MAJESTIC APARTMENT WITH MORE THAN , 299,500 M

\*\*\* MAJESTIC AND SPACIOUS APARTMENT WITH MORE THAN 200SQM TERRACE WITH ALL ORIENTATIONS, WHICH SURROUNDS THE CORNER HOUSE, TO ENJOY SPECTACULAR PANORAMIC SEA VIEWS !!!. (\*\*See floorplan between the photographs\*\*). \*\*\* THE MAXIMUM EXPRESSION OF LUXURY AND EXCLUSIVITY AT 200 METERS FROM THE BEACH !!!. A new concept of housing that will make a difference. It has transformable interiors to enjoy the stay in a unique space. We go beyond the classic open concept of living room, kitchen and dining table. We added the space of the main room, through sliding walls, with the aim of obtaining the greatest possible feeling of...(Ask for More Details!)