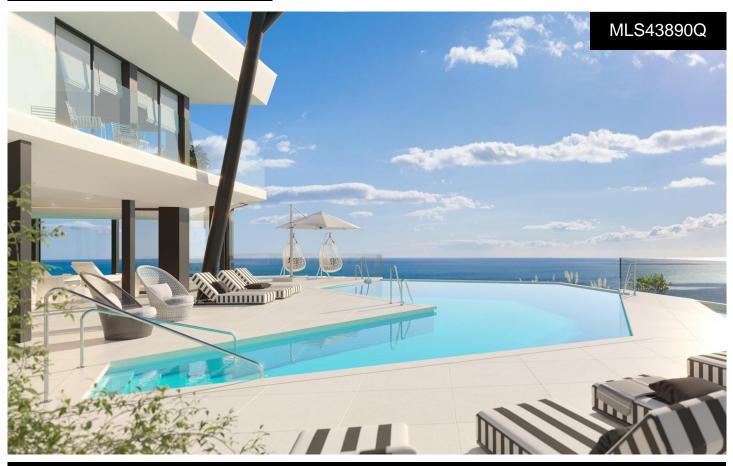

## \*\*\* MAJESTIC APARTMENT WITH MORE THAN , 299,500 M

\*\*\* MAJESTIC AND SPACIOUS APARTMENT WITH MORE THAN 200SQM TERRACE WITH ALL ORIENTATIONS, WHICH SURROUNDS THE CORNER HOUSE, TO ENJOY SPECTACULAR PANORAMIC SEA VIEWS !!!. (\*\*See floorplan between the photographs\*\*). \*\*\* THE MAXIMUM EXPRESSION OF LUXURY AND EXCLUSIVITY AT 200 METERS FROM THE BEACH !!!. A new concept of housing that will make a difference. It has transformable interiors to enjoy the stay in a unique space. We go beyond the classic open concept of living room, kitchen and dining table. We added the space of the main room, through sliding walls, with the aim of obtaining the greatest possible feeling of...(Ask for More Details!)